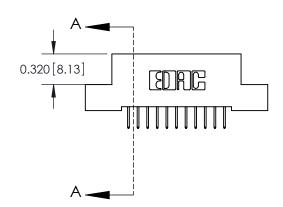

SECTION A-A

842 Assembly

THIS IS A C.A.D. GENERATED DRAWING DO NOT MAKE MANUAL REVISIONS TO MASTER

ORIGINAL (1)

| 842/892 Series High Temp C                                                                                                                                                                                                                                               | ACAD REFERENCE NO. 842 ENG MASTER |              |                         |         |        |  |
|--------------------------------------------------------------------------------------------------------------------------------------------------------------------------------------------------------------------------------------------------------------------------|-----------------------------------|--------------|-------------------------|---------|--------|--|
| Contact Bend Detail                                                                                                                                                                                                                                                      | DRAWN:                            | J.LEE        | DATE: <b>OCT. 06/09</b> |         |        |  |
| Confider bend beldii                                                                                                                                                                                                                                                     |                                   |              | CHECKED:                |         | DATE:  |  |
| EDAC INC TORONTO, ONTARIO CANADA YOUR CONNECTION TO QUALITY & SERVICE  THESE DRAWINGS AND SPECIFICATIONS ARE THE PROPERTY OF EDAC INC., AND SHALL NOT BE REPRODUCED, OR COPIET OF USED AS THE BASIS FOR THE MANUFACTURE OR SALE OF APPARATUS WITHOUT WRITTEN PERMISSION. |                                   | SCALE:       | NTS                     | SHEET : | 2 OF 3 |  |
|                                                                                                                                                                                                                                                                          |                                   | DRAWING      | NUMBER                  |         | ISSUE  |  |
|                                                                                                                                                                                                                                                                          |                                   | 842 Assembly |                         |         | 1      |  |