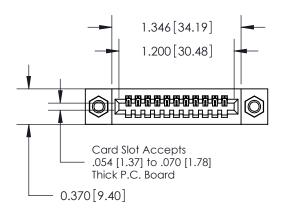

.240 [6.10] Point of Contact

| 842/892 Series High Temp Card Edge Connector |
|----------------------------------------------|
| Part Number: 842-011-524-107                 |

YOUR CONNECTION TO QUALITY & SERVICE