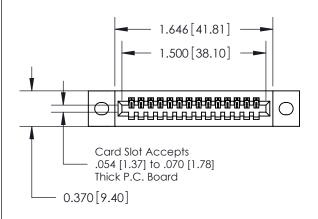

## **Contact Detail**

523-P.C. Tail .025 Sq.(0.64 Sq.) - Tail LG=.400(10.16) .100 [2.54] Contact Spacing x .200 [5.08] Row Spacing

## **See Accompanying Pages for:**

- **Contact Bend Details**
- **Mounting Options**

.240 [6.10] Point of Contact-

YOUR CONNECTION TO QUALITY & SERVICE

842 ENG MASTER J.LEE DATE: OCT. 06/09 SHEET 1 OF 3

SECTION A-A