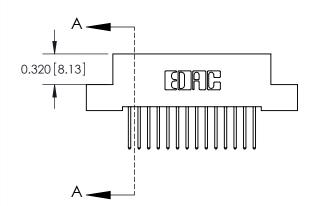

## **Mounting Option**

02-.128 (3.25) Wide Mounting Slots

## **Contact Detail**

523-P.C. Tail .025 Sq.(0.64 Sq.) - Tail LG=.400(10.16) .100 [2.54] Contact Spacing x .200 [5.08] Row Spacing





## **See Accompanying Pages for:**

- **Contact Bend Details**
- **Mounting Options**



.240 [6.10] Point of Contact-



YOUR CONNECTION TO QUALITY & SERVICE

842 ENG MASTER J.LEE DATE: OCT. 06/09 SHEET 1 OF 3

SECTION A-A

842 Assembly

THIS IS A C.A.D. GENERATED DRAWING DO NOT MAKE MANUAL REVISIONS TO MASTER

ORIGINAL (1)



| 842/892 Series High Temp Card Edge Connector<br>Contact Bend Detail |                                                                                                 | ACAD REFERENCE NO. 842 ENG MASTER |             |                  |        |
|---------------------------------------------------------------------|-------------------------------------------------------------------------------------------------|-----------------------------------|-------------|-