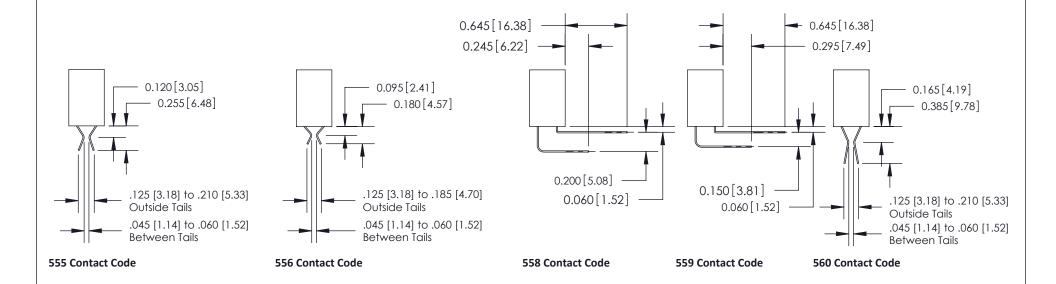

## **Contact Detail**

524-P.C. Tail .018 Sq.(0.46 Sq.) - Tail LG=.185(4.70) .100 [2.54] Contact Spacing x .200 [5.08] Row Spacing

**See Accompanying Pages for:** 

- **Contact Bend Details**
- **Mounting Options**

842 Assembly

THIS IS A C.A.D. GENERATED DRAWING DO NOT MAKE MANUAL REVISIONS TO MASTER.

ISSUE NUMBER

ORIGINAL

1

| 842/892 Series High Temp Card Edge Connector<br>Contact Bend Detail |                                                                                                                                                                                               | ACAD REFERENCE NO. 842 ENG MASTER |          |                         |  |
|---------------------------------------------------------------------|-----------------------------------------------------------------------------------------------------------------------------------------------------------------------------------------------|-----------------------------------|----------|-------------------------|--|
|                                                                     |                                                                                                                                                                                               | DRAWN: J.LEE                      | DATE: OC | DATE: <b>OCT. 06/09</b> |  |
|                                                                     |                                                                                                                                                                                               | CHECKED:                          | DATE:    | DATE:                   |  |
| EDAC INC                                                            | THESE DRAWINGS AND SPECIFICATIONS ARE THE PROPERTY OF EDAC INCAND SHALL NOT BE REPRODUCED,OR COPIED OR USED AS THE BASIS FOR THE MANUFACTURE OR SALE OF APPARATUS WITHOUT WRITTEN PERMISSION. | SCALE: NTS                        | SHEET    | 2 OF 3                  |  |
| TORONTO, ONTARIO                                                    |                                                                                                                                                                                               | DRAWING NUMBER                    | •        | ISSUE                   |  |
| YOUR CONNECTION TO QUALITY & SERVICE                                |                                                                                                                                                                                               | 842 Assemb                        | bly      | 1                       |  |