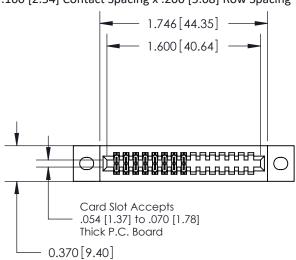

.240 [6.10] Point of Contact-

842/892 Series High Temp Card Edge Connector Part Number: 842-016-524-202

YOUR CONNECTION TO QUALITY & SERVICE

CANADA

842 ENG MASTER J.LEE DATE: OCT. 06/09 SHEET 1 OF 3

**SECTION A-A** 