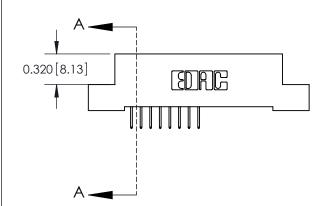

.240 [6.10] Point of Contact-

842/892 Series High Temp Card Edge Connector Part Number: 842-016-524-202

YOUR CONNECTION TO QUALITY & SERVICE

CANADA

842 ENG MASTER J.LEE DATE: OCT. 06/09 SHEET 1 OF 3

**SECTION A-A** 