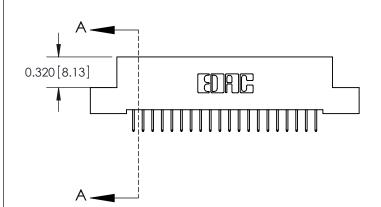

.240 [6.10] Point of Contact-

842/892 Series High Temp Card Edge Connector Part Number: 842-020-524-107

CANADA

YOUR CONNECTION TO QUALITY & SERVICE

SHEET 1 OF 3 842 Assembly

J.LEE

842 ENG MASTER

DATE: OCT. 06/09

**SECTION A-A** 