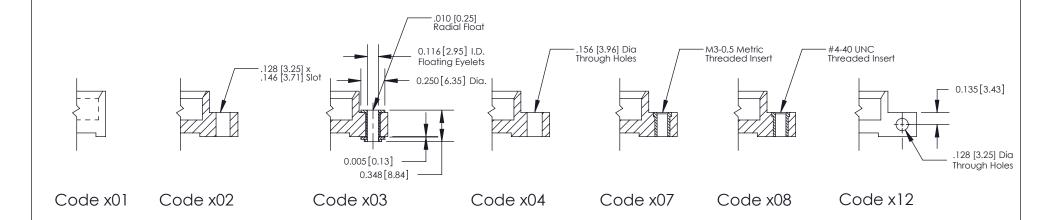

## **Mounting Option** 07-M3-0.5 Metric Threaded Inserts **Contact Detail** 524-P.C. Tail .018 Sq.(0.46 Sq.) - Tail LG=.185(4.70) .100 [2.54] Contact Spacing x .200 [5.08] Row Spacing

- 2.246<sup>[57.05]</sup> -2.100[53.34] -Card Slot Accepts .054 [1.37] to .070 [1.78] Thick P.C. Board 0.370 [9.40]

THIS IS A C.A.D. GENERATED DRAWING
DO NOT MAKE MANUAL REVISIONS TO MASTER

SSUE NUMBER

DRIGINAL

1

| 842/892 Series High Temp Card Edge Connector<br>Mounting Options |                                                                                                                                                                                                 | ACAD REFERENCE NO. 842 ENG MASTER |             |         |           |
|------------------------------------------------------------------|-------------------------------------------------------------------------------------------------------------------------------------------------------------------------------------------------|-----------------------------------|-------------|---------|-----------|
|                                                                  |                                                                                                                                                                                                 | DRAWN:                            | J.LEE       | DATE: O | CT. 06/09 |
|                                                                  |                                                                                                                                                                                                 | CHECKED:                          |             | DATE:   |           |
|                                                                  | THESE DRAWINGS AND SPECIFICATIONS ARE THE PROPERTY OF EDAC INC.,AND SHALL NOT BE REPRODUCED,OR COPIED OR USED AS THE BASIS FOR THE MANUFACTURE OR SALE OF APPARATUS WITHOUT WRITTEN PERMISSION. | SCALE:                            | NTS         | SHEET : | 3 OF 3    |
|                                                                  |                                                                                                                                                                                                 | DRAWING                           | NUMBER      |         | ISSUE     |
|                                                                  |                                                                                                                                                                                                 | 8                                 | 42 Assembly |         | 1         |