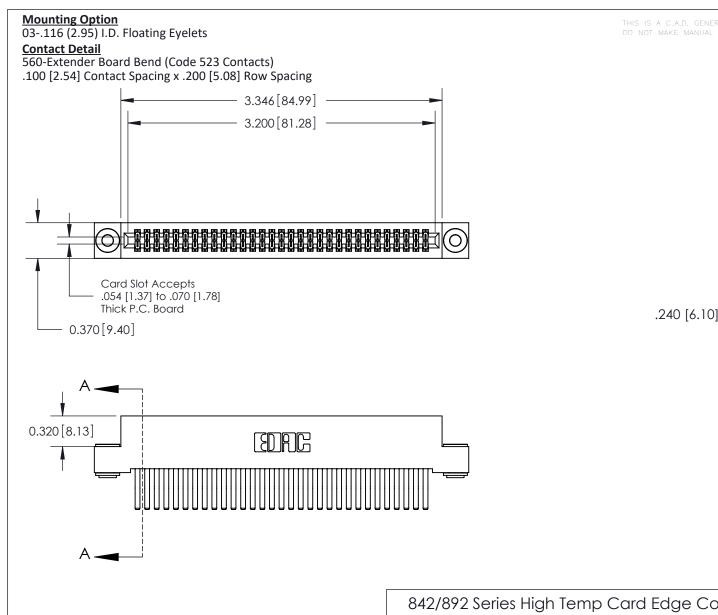

.240 [6.10] Point of Contact-

842 Assembly

THIS IS A C.A.D. GENERATED DRAWING DO NOT MAKE MANUAL REVISIONS TO MASTER

ORIGINAL (1)

| 842/892 Series High Temp Card Edge Connector<br>Contact Bend Detail          |                                                                 | ACAD REFERENCE NO. 842 ENG MASTER |             |                  |       |
|------------------------------------------------------------------------------|-----------------------------------------------------------------|-----------------------------------|-------------|------------------|-------|
|                                                                              |                                                                 | DRAWN:                            | J.LEE       | DATE: OCT. 06/09 |       |
|                                                                              |                                                                 | CHECKED:                          |             | DATE:            |       |
| EDAC INC THESE DRAWINGS AND SPECIFICATIONS ARE THE PROPERTY OF EDAC INC.,AND | SCALE:                                                          | NTS                               | SHEET :     | 2 OF 3           |       |
| TORONTO, ONTARIO                                                             | SHALL NOT BE REPRODUCED, OR COPIED OR USED AS THE BASIS FOR THE | DRAWING                           | NUMBER      |                  | ISSUE |
| YOUR CONNECTION TO QUALITY & SERVICE                                         | MANUFACTURE OR SALE OF APPARATUS WITHOUT WRITTEN PERMISSION.    | 8                                 | 42 Assembly |                  | 1     |