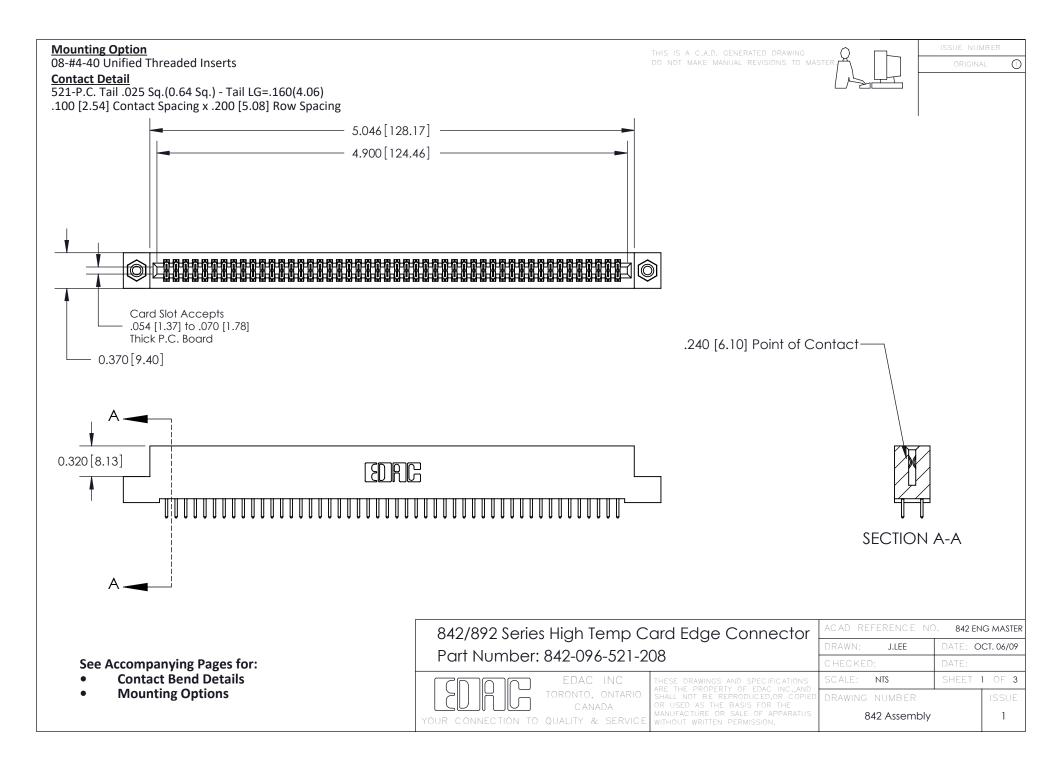

THIS IS A C.A.D. GENERATED DRAWING DO NOT MAKE MANUAL REVISIONS TO MASTER

ORIGINAL (1)



| 842/892 Series High Temp Card Edge Connector<br>Contact Bend Detail |                                                                                                 | ACAD REFERENCE NO. 842 ENG MASTER |             |                  |        |
|---------------------------------------------------------------------|-------------------------------------------------------------------------------------------------|-----------------------------------|-------------|------------------|--------|
|                                                                     |                                                                                                 | DRAWN:                            | J.LEE