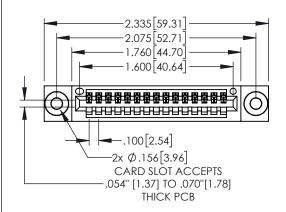

1

| ı           | .330[8<br>Card s | SECT     | ION A-A                           |
|-------------|------------------|----------|-----------------------------------|
|             | 33(<br>CAF       | <b>~</b> | —.370[9.40]                       |
|             |                  |          | <b>↓</b>                          |
|             | 1                |          |                                   |
|             |                  |          | .160[4.06]<br>POINT OF<br>CONTACT |
| .200[5.08]— |                  |          | —                                 |

845/895 SERIES HIGH TEMP CARD EDGE CONNECTOR PART NUMBER: 845-015-525-603

YOUR CONNECTION TO QUALITY & SERVICE

845-ENG-MASTER DRAWN: R.STA.MONICA DATE:MAY.16/2017 1:1 SHEET 1 OF 2 845-ENG-MASTER

**Contact Code 558** Contact Code 559 Contact Code 560