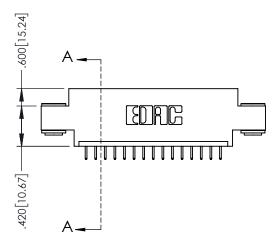

845/895 SERIES HIGH TEMP CARD EDGE CONNECTOR PART NUMBER: 845-015-525-603

YOUR CONNECTION TO QUALITY & SERVICE

845-ENG-MASTER DRAWN: R.STA.MONICA DATE:MAY.16/2017 1:1 SHEET 1 OF 2 845-ENG-MASTER

**Contact Code 558** Contact Code 559 Contact Code 560