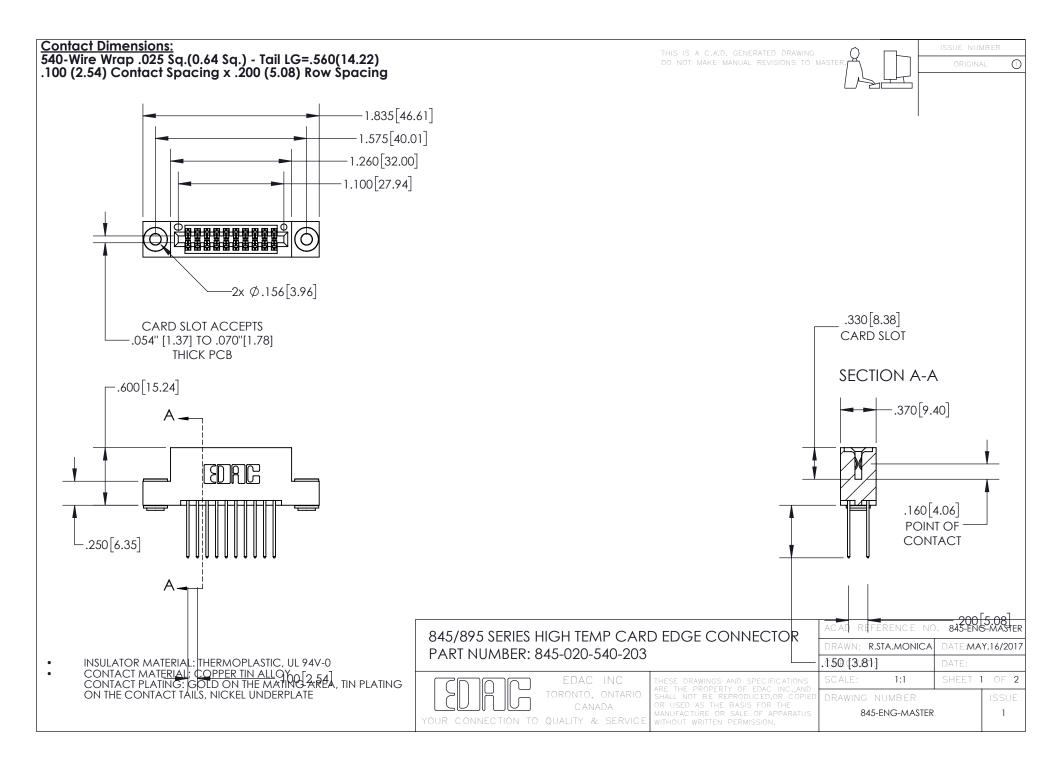

INSULATOR MATERIAL: THERMOPLASTIC POLYESTER, UL 94V-0

DAP MATERIAL AVAILABLE UPON REQUEST

**Contact Code 558** 

CONTACT MATERIAL; COPPER ALLOY CONTACT PLATING: GOLD ON THE MATING AREA, TIN PLATING ON THE CONTACT TAILS, NICKEL UNDERPLATE