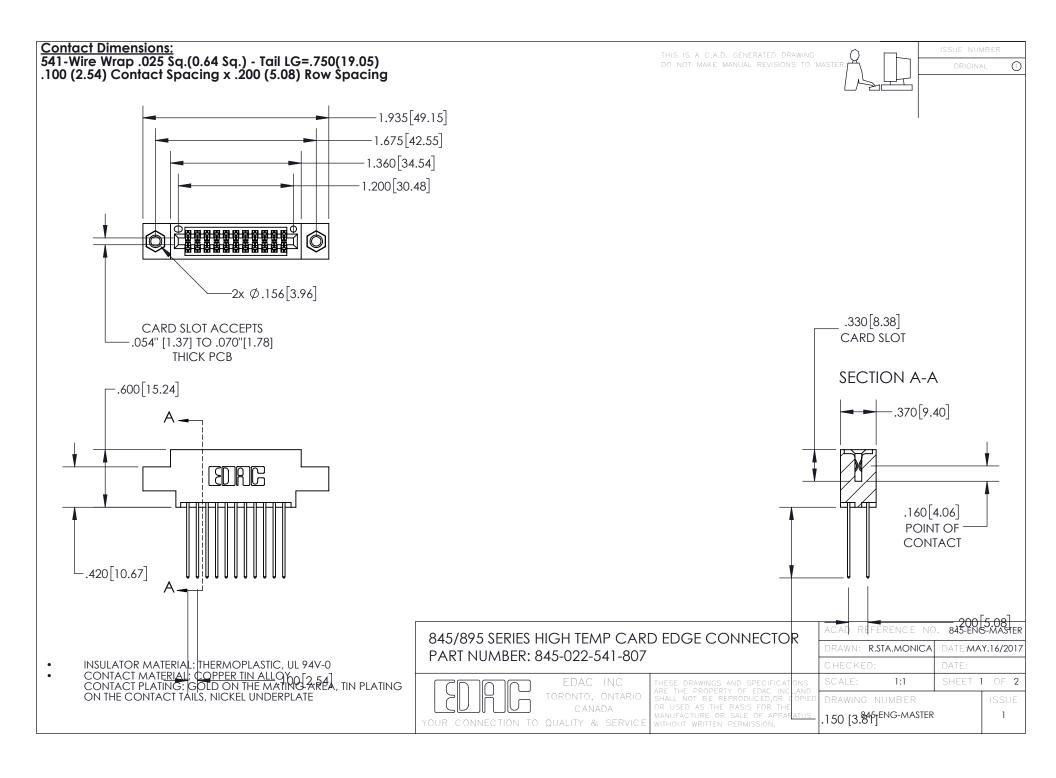

## 845/895 SERIES HIGH TEMP CARD EDGE CONNECTOR CONTACT CODE 555,556,558,559,560 DIMENSIONS

EDAC INC
TORONTO, ONTARIO
CANADA
YOUR CONNECTION TO QUALITY & SERVICE

**Contact Code 559** 

THESE DRAWINGS AND SPECIFICATIONS
ARE THE PROPERTY OF EDAC INC., AND
SHALL NOT BE REPRODUCED, OR COPIED
OR USED AS THE BASIS FOR THE
MANUFACTURE OR SALE OF APPARATUS
WITHOUT WRITTEN PERMISSION.

|   | ACAD REFERENCE NO. 845-ENG-MASTER |                  |
|---|-----------------------------------|------------------|
|   | DRAWN: R.STA.MONICA               | DATE:MAY.16/2017 |
|   | CHECKED:                          | DATE:            |
|   | SCALE: 1:1                        | SHEET 2 OF 2     |
| D | DRAWING NUMBER                    | ISSUE            |