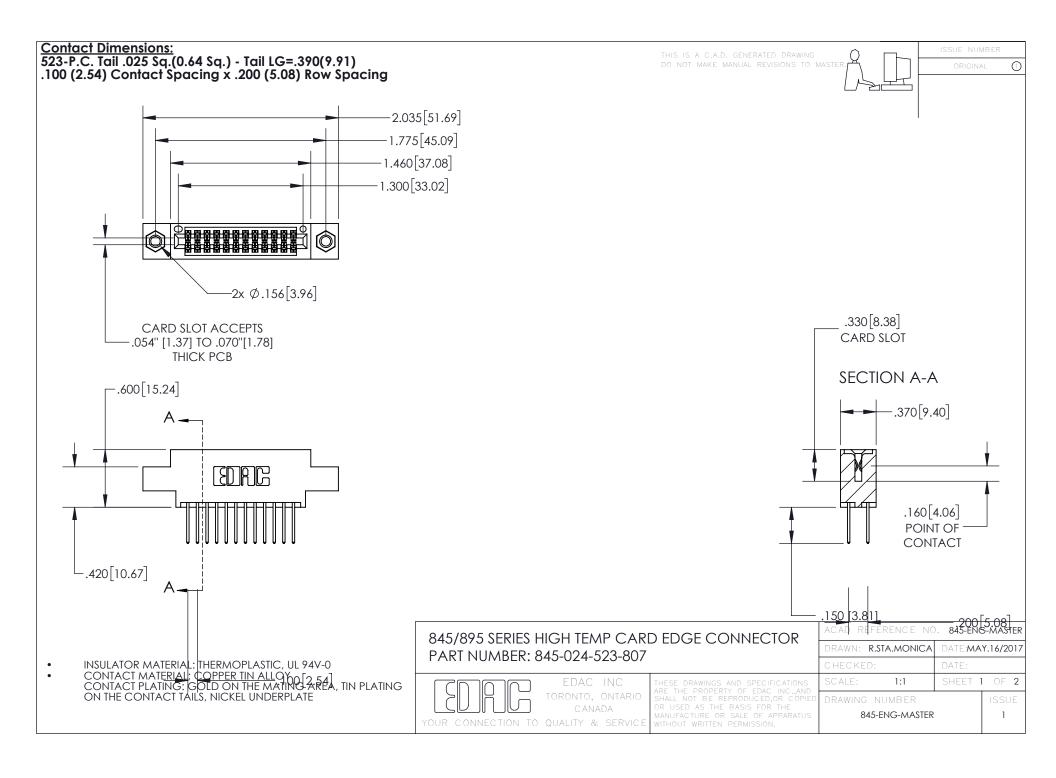

- INSULATOR MATERIAL: THERMOPLASTIC POLYESTER, UL 94V-0 DAP MATERIAL AVAILABLE UPON REQUEST
- CONTACT MATERIAL; COPPER ALLOY

CONTACT PLATING: GOLD ON THE MATING AREA, TIN PLATING ON THE CONTACT TAILS, NICKEL UNDERPLATE