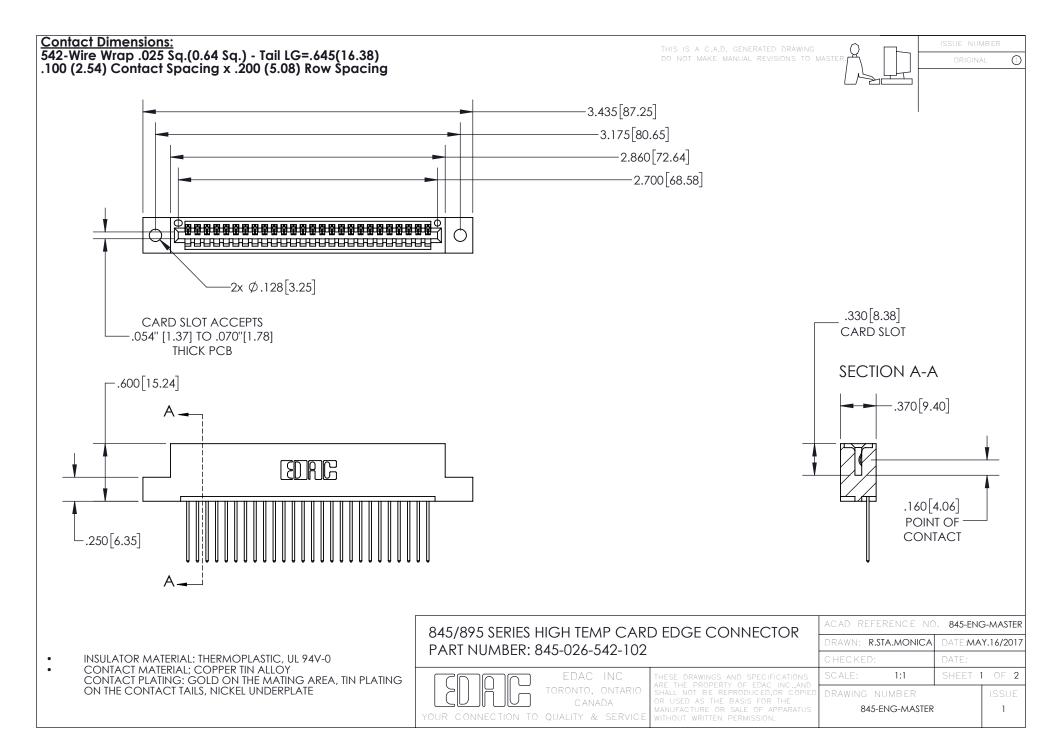

## 845/895 SERIES HIGH TEMP CARD EDGE CONNECTOR CONTACT CODE 555,556,558,559,560 DIMENSIONS

YOUR CONNECTION TO QUALITY & SERVICE

|   | ACAD REFERENCE NO. 845-ENG-MASTER |                  |
|---|-----------------------------------|------------------|
|   | DRAWN: R.STA.MONICA               | DATE:MAY.16/2017 |
|   | CHECKED:                          | DATE:            |
| D | SCALE: 1:1                        | SHEET 2 OF 2     |
|   | DRAWING NUMBER                    | ISSUE            |