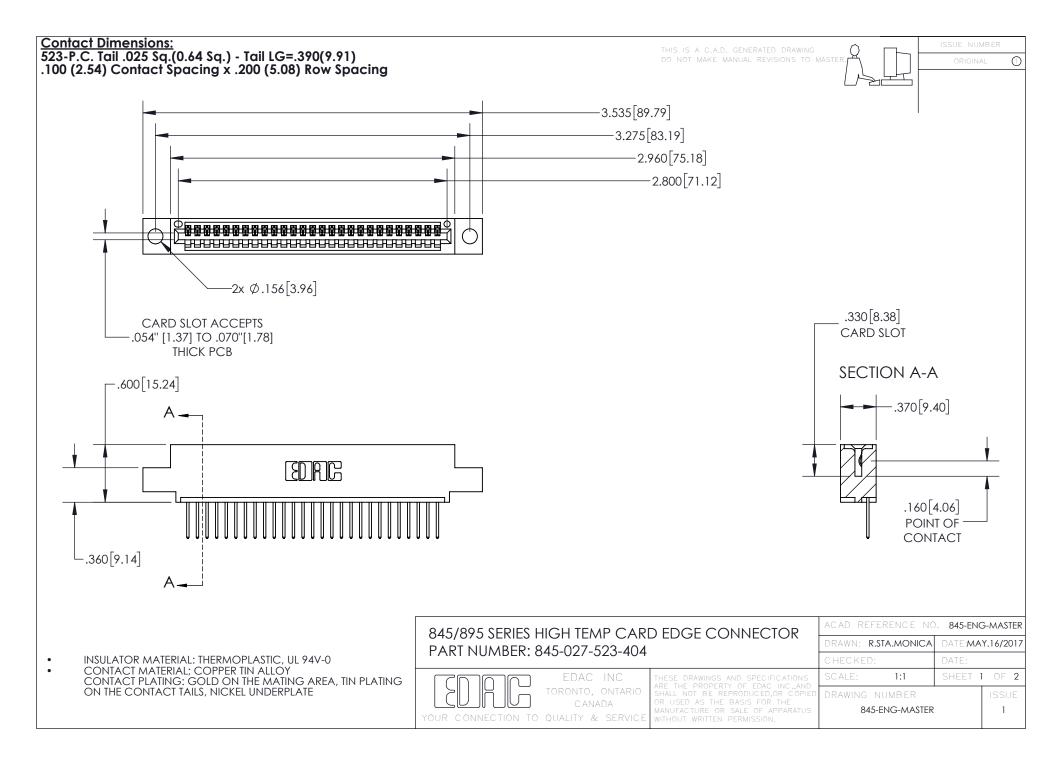

- INSULATOR MATERIAL: THERMOPLASTIC POLYESTER, UL 94V-0 DAP MATERIAL AVAILABLE UPON REQUEST
- CONTACT MATERIAL; COPPER ALLOY

CONTACT PLATING: GOLD ON THE MATING AREA, TIN PLATING ON THE CONTACT TAILS, NICKEL UNDERPLATE