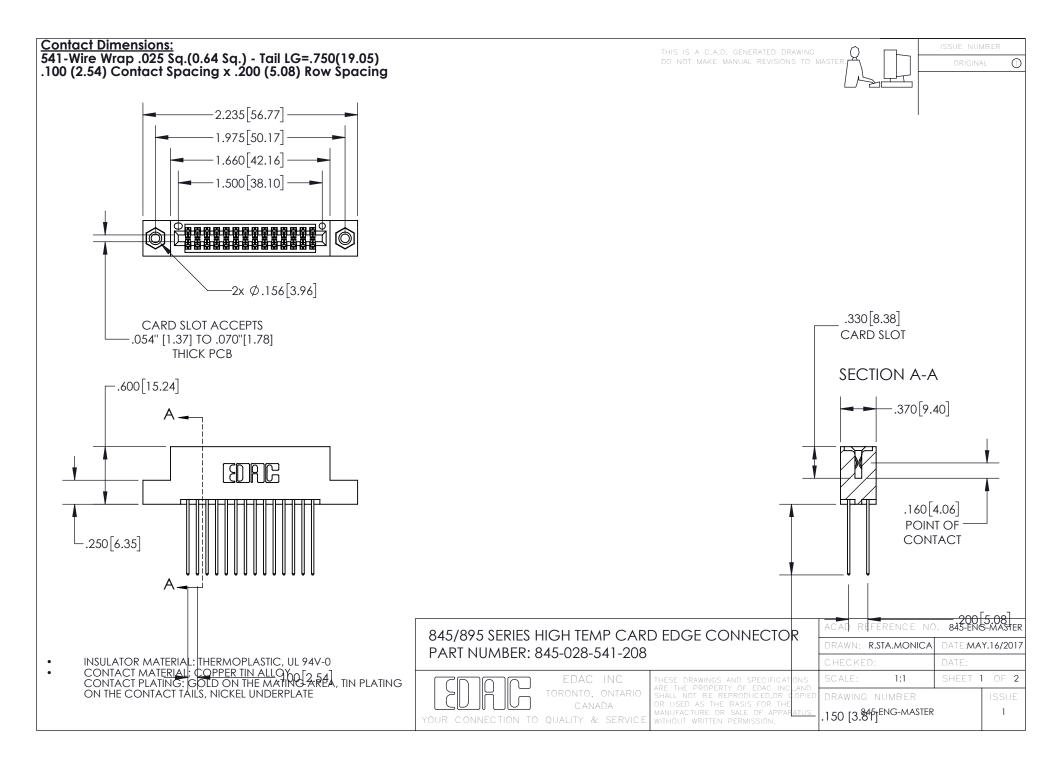

INSULATOR MATERIAL: THERMOPLASTIC POLYESTER, UL 94V-0

DAP MATERIAL AVAILABLE UPON REQUEST

**Contact Code 558** 

CONTACT MATERIAL; COPPER ALLOY CONTACT PLATING: GOLD ON THE MATING AREA, TIN PLATING ON THE CONTACT TAILS, NICKEL UNDERPLATE

## 845/895 SERIES HIGH TEMP CARD EDGE CONNECTOR CONTACT CODE 555,556,558,559,560 DIMENSIONS

YOUR CONNECTION TO QUALITY & SERVICE

Contact Code 559

|   | ACAD REFERENCE NO. 845-ENG-MASTER |                  |
|---|-----------------------------------|------------------|
|   | DRAWN: R.STA.MONICA               | DATE:MAY.16/2017 |
|   | CHECKED:                          | DATE:            |
|   | SCALE: 1:1                        | SHEET 2 OF 2     |
| D | DRAWING NUMBER                    | ISSUE            |

Contact Code 560

845-ENG-MASTER