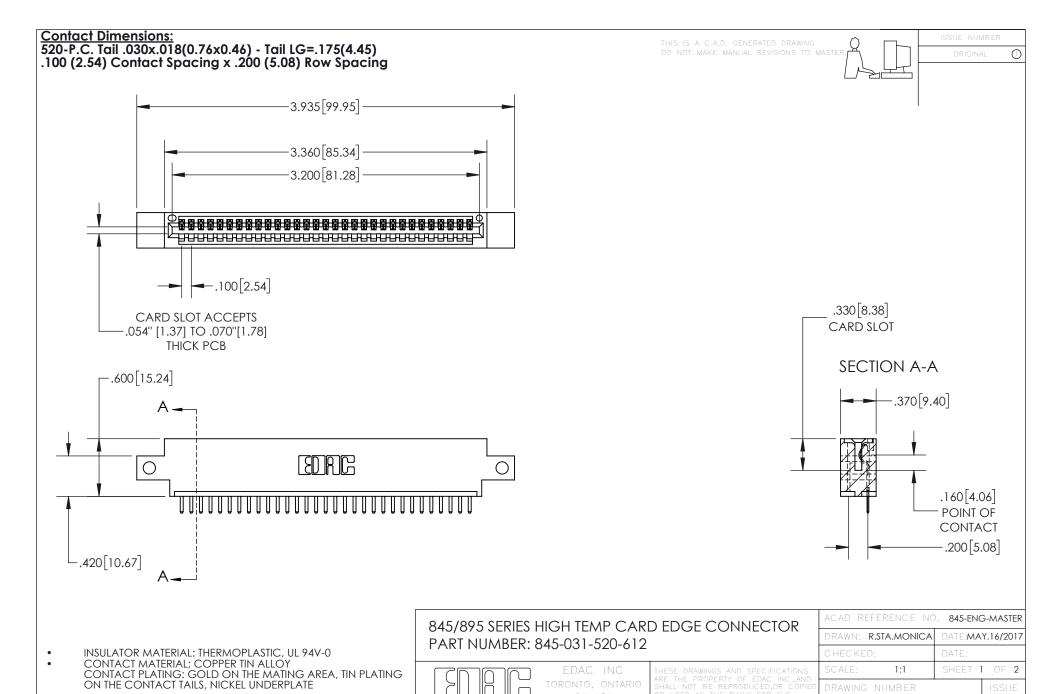

YOUR CONNECTION TO QUALITY & SERVICE

845-ENG-MASTER







INSULATOR MATERIAL: THERMOPLASTIC POLYESTER, UL 94V-0 DAP MATERIAL AVAILABLE UPON REQUEST

**Contact Code 558** 

CONTACT MATERIAL; COPPER ALLOY CONTACT PLATING: GOLD ON THE MATING AREA, TIN PLATING ON THE CONTACT TAILS, NICKEL UNDERPLATE

## 845/895 SERIES HIGH TEMP CARD EDGE CONNECTOR CONTACT CODE 555,556,558,559,560 DIMENSIONS

YOUR CONNECTION TO QUALITY & SERVICE

Contact Code 559

|   | ACAD REFERENCE NO. 845-ENG-MASTER |                  |  |
|---|-----------------------------------|------------------|--|
|   | DRAWN: R.STA.MONICA               | DATE:MAY.16/2017 |  |
|   | CHECKED:                          | DATE:            |  |
|   | SCALE: 1:1                        | SHEET 2 OF 2     |  |
| D | DRAWING NUMBER