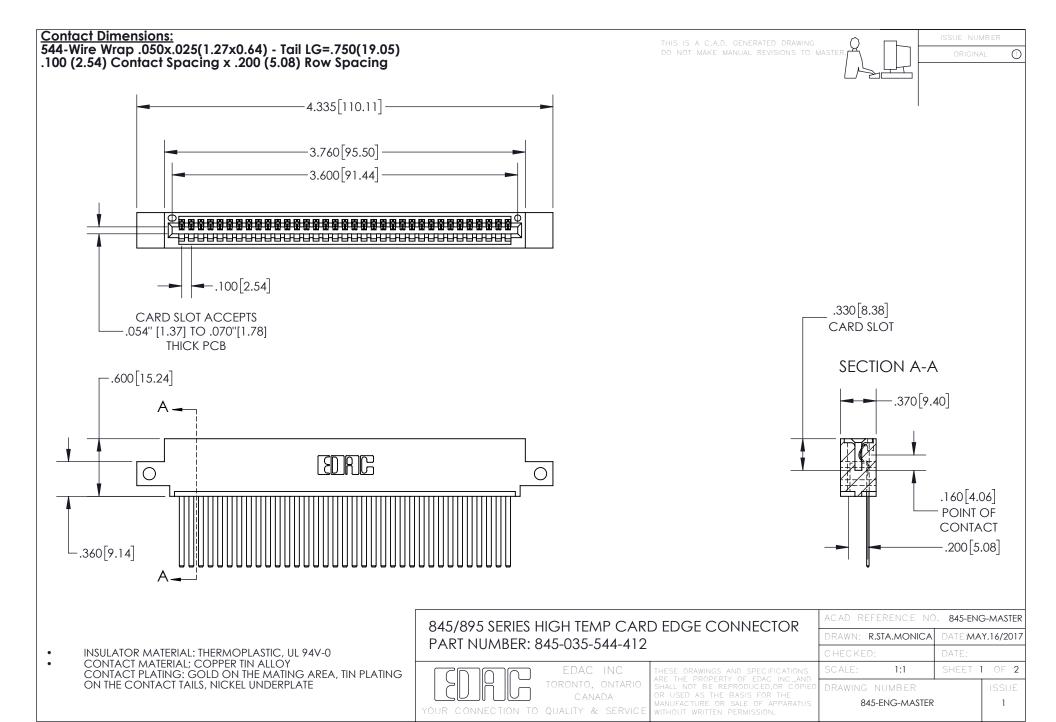

INSULATOR MATERIAL: THERMOPLASTIC POLYESTER, UL 94V-0 DAP MATERIAL AVAILABLE UPON REQUEST

**Contact Code 558** 

CONTACT MATERIAL; COPPER ALLOY CONTACT PLATING: GOLD ON THE MATING AREA, TIN PLATING ON THE CONTACT TAILS, NICKEL UNDERPLATE

## 845/895 SERIES HIGH TEMP CARD EDGE CONNECTOR CONTACT CODE 555,556,558,559,560 DIMENSIONS

YOUR CONNECTION TO QUALITY & SERVICE

Contact Code 559

|   | ACAD REFERENCE NO. 845-ENG-MASTER |                  |  |
|---|-----------------------------------|------------------|--|
|   | DRAWN: R.STA.MONICA               | DATE:MAY.16/2017 |  |
|   | CHECKED:                          | DATE:            |  |
|   | SCALE: 1:1                        | SHEET 2 OF 2     |  |
| D | DRAWING NUMBER                    | ISSUE            |  |

Contact Code 560