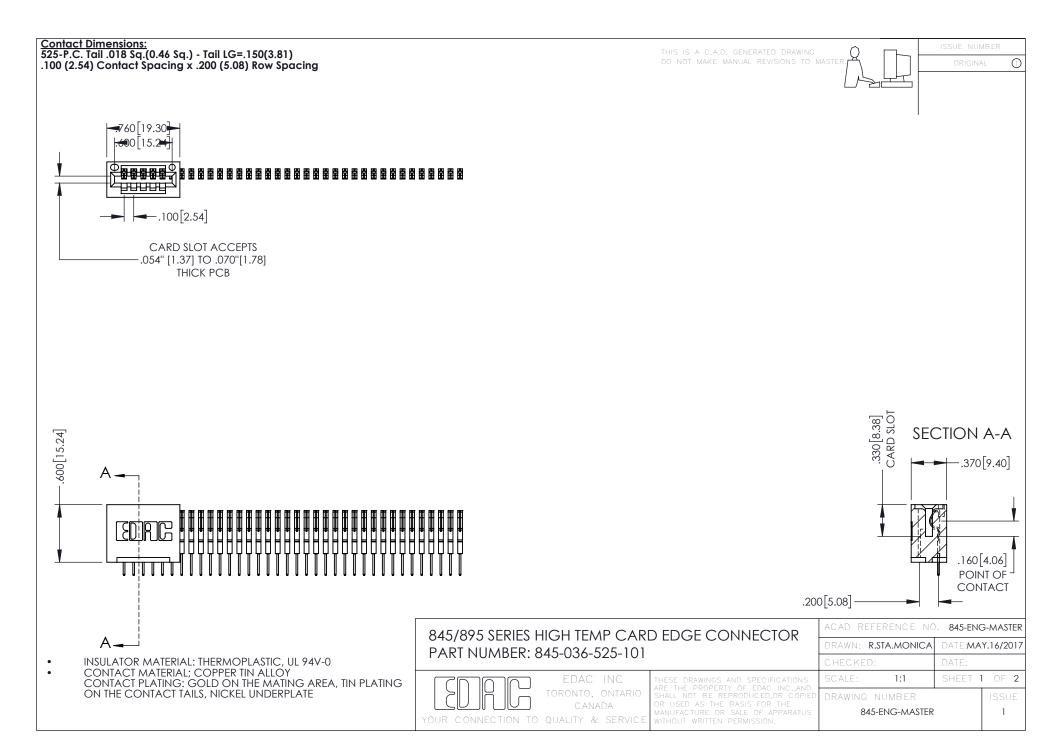

**Contact Code 558** Contact Code 559 Contact Code 560

- INSULATOR MATERIAL: THERMOPLASTIC POLYESTER, UL 94V-0 DAP MATERIAL AVAILABLE UPON REQUEST
- CONTACT MATERIAL; COPPER ALLOY

CONTACT PLATING: GOLD ON THE MATING AREA, TIN PLATING ON THE CONTACT TAILS, NICKEL UNDERPLATE

## 845/895 SERIES HIGH TEMP CARD EDGE CONNECTOR CONTACT CODE 555,556,558,559,560 DIMENSIONS

YOUR CONNECTION TO QUALITY & SERVICE

|   | ACAD REFERENCE NO. 845-ENG-MASTER |                  |
|---|-----------------------------------|------------------|
|   | DRAWN: R.STA.MONICA               | DATE:MAY.16/2017 |
|   | CHECKED:                          | DATE:            |
|   | SCALE: 1:1                        | SHEET 2 OF 2     |
| D | DRAWING NUMBER                    | ISSUE            |