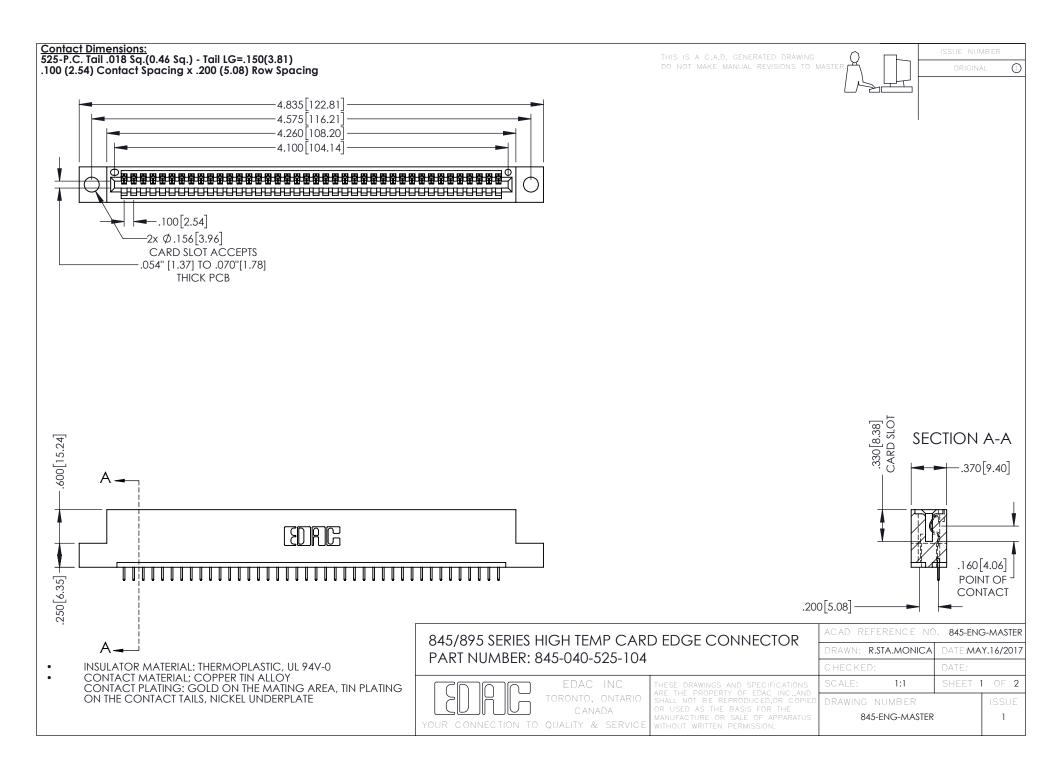

- INSULATOR MATERIAL: THERMOPLASTIC POLYESTER, UL 94V-0 DAP MATERIAL AVAILABLE UPON REQUEST
- CONTACT MATERIAL; COPPER ALLOY

**Contact Code 558** 

CONTACT PLATING: GOLD ON THE MATING AREA, TIN PLATING ON THE CONTACT TAILS, NICKEL UNDERPLATE

## 845/895 SERIES HIGH TEMP CARD EDGE CONNECTOR CONTACT CODE 555,556,558,559,560 DIMENSIONS

YOUR CONNECTION TO QUALITY & SERVICE

Contact Code 559

|   | ACAD REFERENCE NO   | . 845-ENG-MASTER |
|---|---------------------|------------------|
|   | DRAWN: R.STA.MONICA | DATE:MAY.16/2017 |
|   | CHECKED:            | DATE:            |
|   | SCALE: 1:1          | SHEET 2 OF 2     |
| D | DRAWING NUMBER      | ISSUE            |

Contact Code 560

845-ENG-MASTER