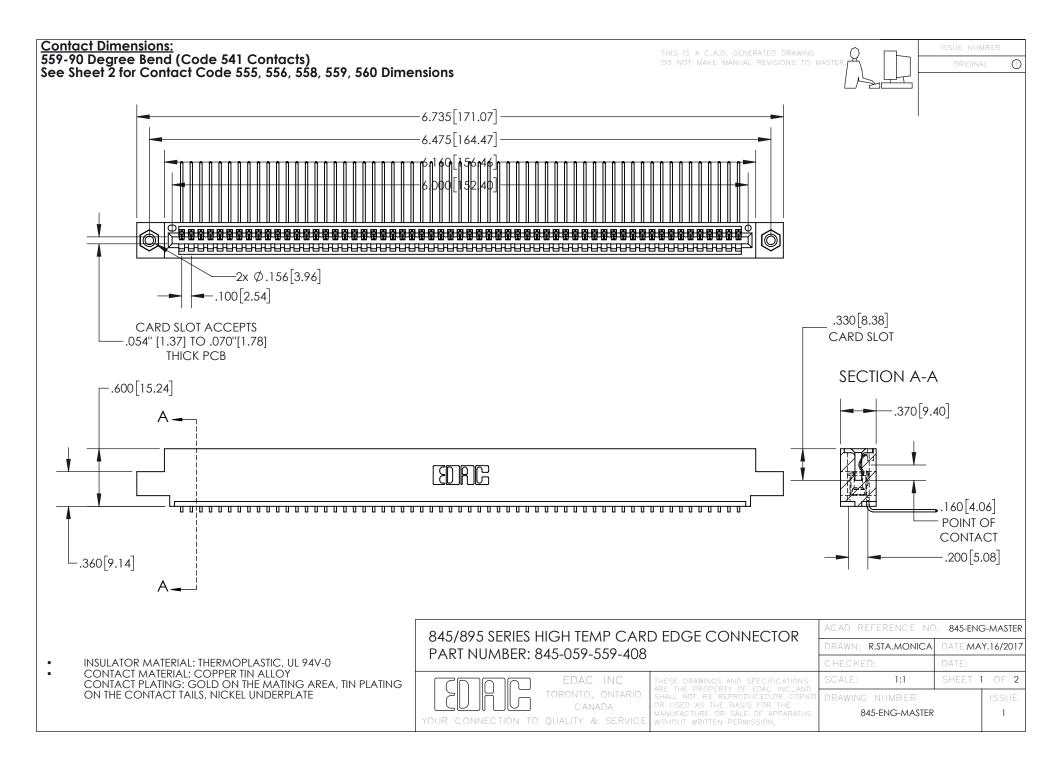

INSULATOR MATERIAL: THERMOPLASTIC POLYESTER, UL 94V-0 DAP MATERIAL AVAILABLE UPON REQUEST

**Contact Code 558** 

CONTACT MATERIAL; COPPER ALLOY CONTACT PLATING: GOLD ON THE MATING AREA, TIN PLATING ON THE CONTACT TAILS, NICKEL UNDERPLATE

## 845/895 SERIES HIGH TEMP CARD EDGE CONNECTOR CONTACT CODE 555,556,558,559,560 DIMENSIONS

YOUR CONNECTION TO QUALITY & SERVICE

Contact Code 559

|   | ACAD REFERENCE NO. 845-ENG-MASTER |                  |  |
|---|-----------------------------------|------------------|--|
|   | DRAWN: R.STA.MONICA               | DATE:MAY.16/2017 |  |
|   | CHECKED:                          | DATE:            |  |
|   | SCALE: 1:1                        | SHEET 2 OF 2     |  |
| D | DRAWING NUMBER                    | ISSUE            |  |

Contact Code 560