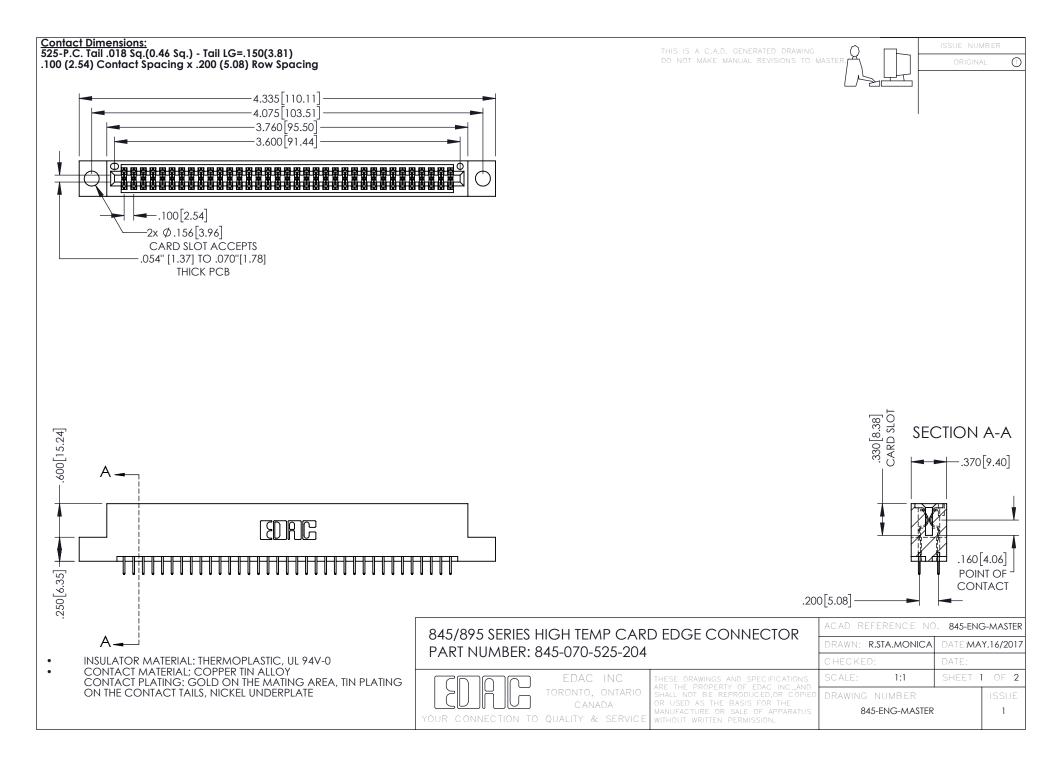

**Contact Code 558** Contact Code 559 Contact Code 560

- INSULATOR MATERIAL: THERMOPLASTIC POLYESTER, UL 94V-0 DAP MATERIAL AVAILABLE UPON REQUEST
- CONTACT MATERIAL; COPPER ALLOY

CONTACT PLATING: GOLD ON THE MATING AREA, TIN PLATING ON THE CONTACT TAILS, NICKEL UNDERPLATE

## 845/895 SERIES HIGH TEMP CARD EDGE CONNECTOR CONTACT CODE 555,556,558,559,560 DIMENSIONS

YOUR CONNECTION TO QUALITY & SERVICE

|   | ACAD REFERENCE NO. 845-ENG-MASTER |                  |
|---|-----------------------------------|------------------|
|   | DRAWN: R.STA.MONICA               | DATE:MAY.16/2017 |
|   | CHECKED:                          | DATE:            |
|   | SCALE: 1:1                        | SHEET 2 OF 2     |
| D | DRAWING NUMBER                    | ISSUE            |

845-ENG-MASTER