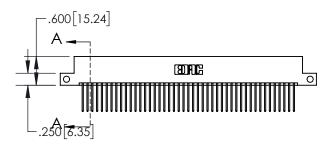

| 845/895 SERIES HIGH TEMP CARD EDGE CONNECTOR |
|----------------------------------------------|
| PART NUMBER: 845-090-540-212                 |

| ACAD REFERENCE NO. 845-ENG-MASTER |                  |      |  |  |
|-----------------------------------|------------------|------|--|--|
| DRAWN: R.STA.MONICA               | DATE:MAY.16/2017 |      |  |  |
| CHECKED:                          | DATE:            |      |  |  |
| SCALE: 1:2                        | SHEET 1          | OF 2 |  |  |
| DRAWING NUMBER                    | ISSUE            |      |  |  |
| 845-ENG-MASTER                    | 1                |      |  |  |