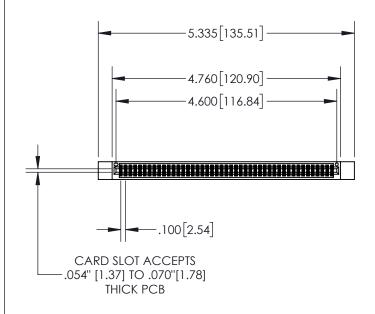

1

| .330[8.38]<br>CARD SLOT |                                   |  |
|-------------------------|-----------------------------------|--|
| -                       | .370[9.40]                        |  |
|                         | SECTION A-A                       |  |
| .150 [3.8]              | .160[4.06]<br>POINT OF<br>CONTACT |  |
| -                       | .200[5.08]                        |  |