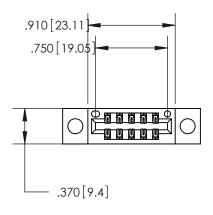

<u>Contact Dimensions:</u> 555-Extender Board Bend (Code 500 Contacts) See Sheet 2 for Contact Code 555, 556, 558, 559, 560 Dimensions

THIS IS A C.A.D. GENERATED DRAWING DO NOT MAKE MANUAL REVISIONS TO MASTER.

ISSUE NUMBER

ORIGINAL

ON THE CONTACT TAILS, NICKEL UNDERPLATE

846/896 SERIES HIGH TEMP CARD EDGE CONNECTOR INSULATOR MATERIAL: THERMOPLASTIC POLYESTER, UL 94V-0 CONTACT MATERIAL; COPPER, NICKEL, TIN ALLOY CA-725 PART NUMBER: 846-010-555-804 CONTACT PLATING: GOLD ON THE MATING AREA, TIN-LEAD

846-ENG-MASTER

Card Slot Accepts .054 [1.37] to .070 [1.78] Thick P.C. Board .330 [8.38] Card Slot .160 [4.07] Point of Contact -

ACAD REFERENCE NO.

THIS IS A C.A.D. GENERATED DRAWING DO NOT MAKE MANUAL REVISIONS TO MASTER.