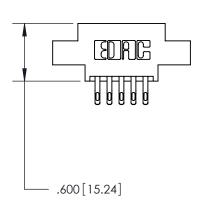

ISSUE NUMBER

.165[4.19]

.375 [9.54]

ORIGINAL

1

.060 [1.52] .125(3.18) to .210(5.33) **Outside Tails** .125(3.18) to .210(5.33) **Outside Tails** 

**Contact Code 560** 

INSULATOR MATERIAL: THERMOPLASTIC POLYESTER, UL 94V-0 CONTACT MATERIAL; COPPER, NICKEL, TIN ALLOY CA-725 CONTACT PLATING: GOLD ON THE MATING AREA, TIN-LEAD ON THE CONTACT TAILS, NICKEL UNDERPLATE

**Contact Code 558** 