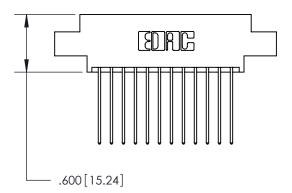

846-FNG-MASTER

THIS IS A C.A.D. GENERATED DRAWING DO NOT MAKE MANUAL REVISIONS TO MASTER.

ISSUE NUMBER

.165[4.19]

.375 [9.54]

ORIGINAL

1

.060 [1.52] .125(3.18) to .210(5.33) **Outside Tails** .125(3.18) to .210(5.33) **Outside Tails** 

## 846/896 SERIES HIGH TEMP CARD EDGE CONNECTOR CONTACT CODE 555,556,558,559,560 DIMENSIONS

.150 [3.81]

YOUR CONNECTION TO QUALITY & SERVICE

**Contact Code 559** 

**EDAC INC** TORONTO, ONTARIO CANADA

THESE DRAWINGS AND SPECIFICATIONS ARE THE PROPERTY OF EDAC INC.,AND SHALL NOT BE REPRODUCED, OR COPIED OR USED AS THE BASIS FOR THE MANUFACTURE OR SALE OF APPARATUS WITHOUT WRITTEN PERMISSION.

| ACAD REFERENCE NO. | 846-ENG-MASTER   |
|--------------------|------------------|
| DRAWN: J.LEE       | DATE: APR. 22/09 |
| CHECKED:           | DATE:            |
| SCALE: 1:1         | SHEET 2 OF 2     |
| DRAWING NUMBER     | ISSUE            |
| 846-ENG-MASTER     | 1                |