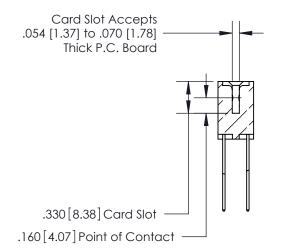

**Contact Code 560** 

INSULATOR MATERIAL: THERMOPLASTIC POLYESTER, UL 94V-0 CONTACT MATERIAL; COPPER, NICKEL, TIN ALLOY CA-725 CONTACT PLATING: GOLD ON THE MATING AREA, TIN-LEAD ON THE CONTACT TAILS, NICKEL UNDERPLATE

**Contact Code 558** 

## 846/896 SERIES HIGH TEMP CARD EDGE CONNECTOR CONTACT CODE 555,556,558,559,560 DIMENSIONS

.150 [3.81]

YOUR CONNECTION TO QUALITY & SERVICE

**Contact Code 559** 

**EDAC INC** TORONTO, ONTARIO CANADA

THESE DRAWINGS AND SPECIFICATIONS ARE THE PROPERTY OF EDAC INC.,AND SHALL NOT BE REPRODUCED, OR COPIED OR USED AS THE BASIS FOR THE MANUFACTURE OR SALE OF APPARATUS WITHOUT WRITTEN PERMISSION.