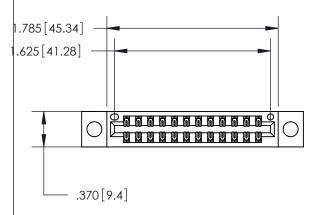

THIS IS A C.A.D. GENERATED DRAWING DO NOT MAKE MANUAL REVISIONS TO MASTER.

ISSUE NUMBER ORIGINAL

ACAD REFERENCE NO

846/896 SERIES HIGH TEMP CARD EDGE CONNECTOR PART NUMBER: 846-024-541-804

**EDAC INC** TORONTO, ONTARIO CANADA

THESE DRAWINGS AND SPECIFICATIONS ARE THE PROPERTY OF EDAC INC., AND SHALL NOT BE REPRODUCED, OR COPIED OR USED AS THE BASIS FOR THE MANUFACTURE OR SALE OF APPARATUS WITHOUT WRITTEN PERMISSION.

| TOTO THE ENERGE NO. | 040 EI10 W/ WIEK |           |
|---------------------|------------------|-----------|
| DRAWN: J.LEE        | DATE: A          | PR. 22/09 |
| CHECKED:            | DATE:            |           |
| SCALE: 1:1          | SHEET            | OF 2      |
| DRAWING NUMBER      | •                | ISSUE     |
| 846-ENG-MASTER      |                  | 1         |
|                     |                  |           |

846-FNG-MASTER

THIS IS A C.A.D. GENERATED DRAWING DO NOT MAKE MANUAL REVISIONS TO MASTER.

ISSUE NUMBER

.165[4.19]

.375 [9.54]

ORIGINAL

1

.060 [1.52] .125(3.18) to .210(5.33) **Outside Tails** .125(3.18) to .210(5.33) **Outside Tails** 