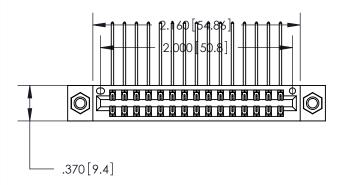

846/896 SERIES HIGH TEMP CARD EDGE CONNECTOR PART NUMBER: 846-030-558-207

YOUR CONNECTION TO QUALITY & SERVICE

**EDAC INC** TORONTO, ONTARIO CANADA

THESE DRAWINGS AND SPECIFICATIONS ARE THE PROPERTY OF EDAC INC., AND SHALL NOT BE REPRODUCED, OR COPIED OR USED AS THE BASIS FOR THE MANUFACTURE OR SALE OF APPARATUS WITHOUT WRITTEN PERMISSION.