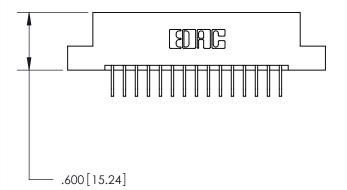

<u>Contact Dimensions:</u>
558-90 Degree Bend (Code 541 Contacts)
See Sheet 2 for Contact Code 555, 556, 558, 559, 560 Dimensions

THIS IS A C.A.D. GENERATED DRAWING DO NOT MAKE MANUAL REVISIONS TO MASTER.