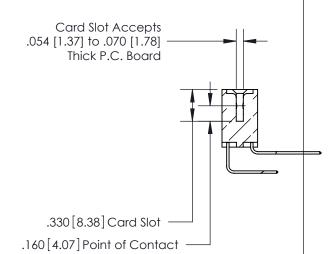

.165[4.19] .375 [9.54] .125(3.18) to .210(5.33) .125(3.18) to .210(5.33)

**Contact Code 558** 

**Contact Code 559** 

**Contact Code 560** 

INSULATOR MATERIAL: THERMOPLASTIC POLYESTER, UL 94V-0 CONTACT MATERIAL; COPPER, NICKEL, TIN ALLOY CA-725 CONTACT PLATING: GOLD ON THE MATING AREA, TIN-LEAD ON THE CONTACT TAILS, NICKEL UNDERPLATE