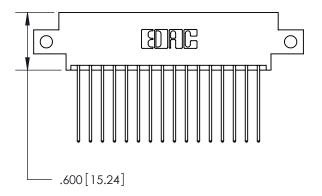

<u>Contact Dimensions:</u> 541-Wire Wrap .025 Sq. (0.64 Sq.) - Tail LG. =.750 (19.05) .125 (3.18) Contact Spacing x .250 (6.35) Row Spacing

THIS IS A C.A.D. GENERATED DRAWING DO NOT MAKE MANUAL REVISIONS TO MASTER.

THIS IS A C.A.D. GENERATED DRAWING DO NOT MAKE MANUAL REVISIONS TO MASTER.

ISSUE NUMBER

.165[4.19]

.375 [9.54]

ORIGINAL

1

.060 [1.52] .125(3.18) to .210(5.33) **Outside Tails** .125(3.18) to .210(5.33) **Outside Tails** 