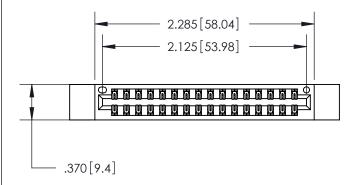

846/896 SERIES HIGH TEMP CARD EDGE CONNECTOR PART NUMBER: 846-032-541-812

YOUR CONNECTION TO QUALITY & SERVICE

**EDAC INC** TORONTO, ONTARIO CANADA

THESE DRAWINGS AND SPECIFICATIONS ARE THE PROPERTY OF EDAC INC.,AND SHALL NOT BE REPRODUCED, OR COPIED OR USED AS THE BASIS FOR THE MANUFACTURE OR SALE OF APPARATUS WITHOUT WRITTEN PERMISSION.

ISSUE NUMBER

ORIGINAL

1

INSULATOR MATERIAL: THERMOPLASTIC POLYESTER, UL 94V-0 CONTACT MATERIAL; COPPER, NICKEL, TIN ALLOY CA-725 CONTACT PLATING: GOLD ON THE MATING AREA, TIN-LEAD ON THE CONTACT TAILS, NICKEL UNDERPLATE