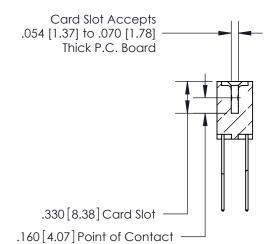

## 846/896 SERIES HIGH TEMP CARD EDGE CONNECTOR CONTACT CODE 555,556,558,559,560 DIMENSIONS

.150 [3.81]

YOUR CONNECTION TO QUALITY & SERVICE

**Contact Code 559** 

**EDAC INC** TORONTO, ONTARIO CANADA

THESE DRAWINGS AND SPECIFICATIONS ARE THE PROPERTY OF EDAC INC.,AND SHALL NOT BE REPRODUCED, OR COPIED OR USED AS THE BASIS FOR THE MANUFACTURE OR SALE OF APPARATUS WITHOUT WRITTEN PERMISSION.

**Contact Code 560** 

INSULATOR MATERIAL: THERMOPLASTIC POLYESTER, UL 94V-0 CONTACT MATERIAL; COPPER, NICKEL, TIN ALLOY CA-725 CONTACT PLATING: GOLD ON THE MATING AREA, TIN-LEAD ON THE CONTACT TAILS, NICKEL UNDERPLATE

**Contact Code 558** 