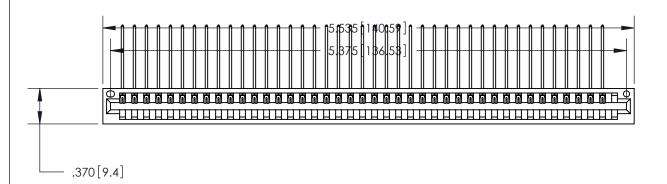

<u>Contact Dimensions:</u>
559-90 Degree Bend (Code 541 Contacts)
See Sheet 2 for Contact Code 555, 556, 558, 559, 560 Dimensions

THIS IS A C.A.D. GENERATED DRAWING DO NOT MAKE MANUAL REVISIONS TO MASTER.

ISSUE NUMBER

ORIGINAL

1

Card Slot Accepts .054 [1.37] to .070 [1.78] Thick P.C. Board .330[8.38] Card Slot -.160 [4.07] Point of Contact -

INSULATOR MATERIAL: THERMOPLASTIC POLYESTER, UL 94V-0 CONTACT MATERIAL; COPPER, NICKEL, TIN ALLOY CA-725

.600 [15.24]

CONTACT PLATING: GOLD ON THE MATING AREA, TIN-LEAD ON THE CONTACT TAILS, NICKEL UNDERPLATE

846/896 SERIES HIGH TEMP CARD EDGE CONNECTOR PART NUMBER: 846-042-559-101

YOUR CONNECTION TO QUALITY & SERVICE