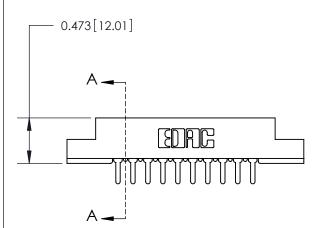

## **Contact Detail**

PC Tail .046x.013(1.17x0.33) - Tail LG=.213(5.41)

.156 [3.96] Contact Spacing x .200 [5.08] Row Spacing

**See Accompanying Page for:** 

**Contact Bend Details** 

**SECTION A-A** 

.095 [2.41] Point of Contact (Measured from bottom of Card Slot) Card Slot Accepts .054 [1.37] to .070 [1.78] Thick P.C. Board