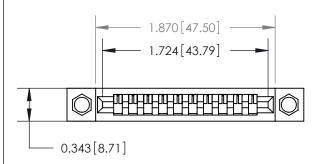

## **Mounting Option**

.156 (3.96) Dia. Mounting Holes

## **Contact Detail**

PC Tail .046x.013(1.17x0.33) - Tail LG=.213(5.41)

.156 [3.96] Contact Spacing x .200 [5.08] Row Spacing





**See Accompanying Page for:** 

**Contact Bend Details** 



**SECTION A-A** 

.095 [2.41] Point of Contact (Measured from bottom of Card Slot) Card Slot Accepts .054 [1.37] to .070 [1.78] Thick P.C. Board

| 807/857 Series High Temp Card Edge Connector |
|----------------------------------------------|
| Part Number: 857-010-425-104                 |

YOUR CONNECTION TO QUALITY & SERVICE

|   | DRAWN: <b>J.LEE</b> | DATE: AUG. 11/09 |        |
|---|---------------------|------------------|--------|
|   | CHECKED:            | DATE:            |        |
|   | SCALE: NTS          | SHEET            | 1 OF 2 |
| D | DRAWING NUMBER      |                  | ISSUE  |
|   | 807 Assembly        |                  | 1      |

807 ENG MASTER

ACAD REFERENCE NO.