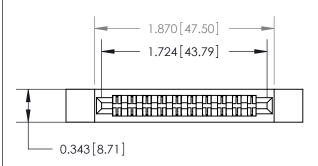

## **Contact Detail**

Extender Board Bend (Code 522 Contacts)

.156 [3.96] Contact Spacing x .200 [5.08] Row Spacing

**See Accompanying Page for:** 

**Contact Bend Details** 

**SECTION A-A** 

.095 [2.41] Point of Contact (Measured from bottom of Card Slot)