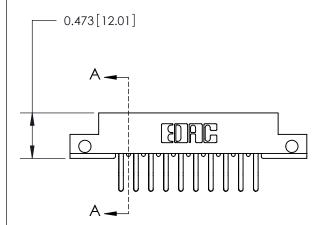

## **Mounting Option**

.128 (3.25) Dia. Side Mounting Holes

## **Contact Detail**

Extender Board Bend (Code 522 Contacts)

.156 [3.96] Contact Spacing x .200 [5.08] Row Spacing

**See Accompanying Page for:** 

**Contact Bend Details** 

**SECTION A-A** 

.095 [2.41] Point of Contact (Measured from bottom of Card Slot)