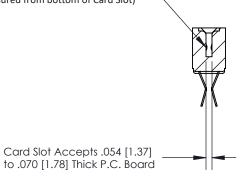

## **Contact Detail**

Extender Board Bend (Code 522 Contacts)

.156 [3.96] Contact Spacing x .200 [5.08] Row Spacing

**See Accompanying Page for:** 

**Contact Bend Details** 

**SECTION A-A** 

.095 [2.41] Point of Contact (Measured from bottom of Card Slot)