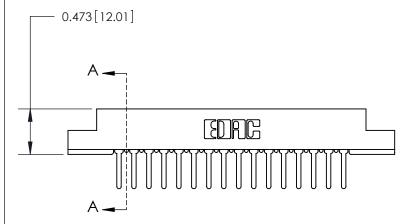

## **Contact Detail**

PC Tail .046x.013(1.17x0.33) - Tail LG=.358(9.09)

.156 [3.96] Contact Spacing x .200 [5.08] Row Spacing

**SECTION A-A** 

.095 [2.41] Point of Contact (Measured from bottom of Card Slot)