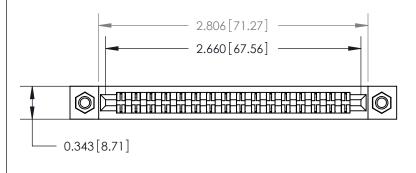

**Mounting Option** 

M3-0.5 Metric Threaded Inserts

## **Contact Detail**

PC Tail .046x.013(1.17x0.33) - Tail LG=.358(9.09)

.156 [3.96] Contact Spacing x .200 [5.08] Row Spacing

**SECTION A-A** 

.095 [2.41] Point of Contact (Measured from bottom of Card Slot)