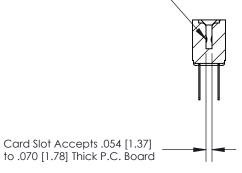

## **Contact Detail**

PC Tail .046x.013(1.17x0.33) - Tail LG=.358(9.09)

.156 [3.96] Contact Spacing x .200 [5.08] Row Spacing

**SECTION A-A** 

.095 [2.41] Point of Contact (Measured from bottom of Card Slot)