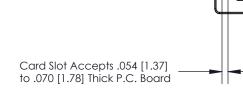

.095 [2.41] Point of Contact (Measured from bottom of Card Slot) -

807/857 Series High Temp Card Edge Connector Part Number: 857-052-458-208

EDAC INC TORONTO, ONTARIO CANADA THESE DRAWINGS AND SPECIFICATIONS
ARE THE PROPERTY OF EDAC INC.,AND
SHALL NOT BE REPRODUCED,OR COPIE
OR USED AS THE BASIS FOR THE
MANUFACTURE OR SALE OF APPARATUS
WITHOILT WRITTEN PERMISSION