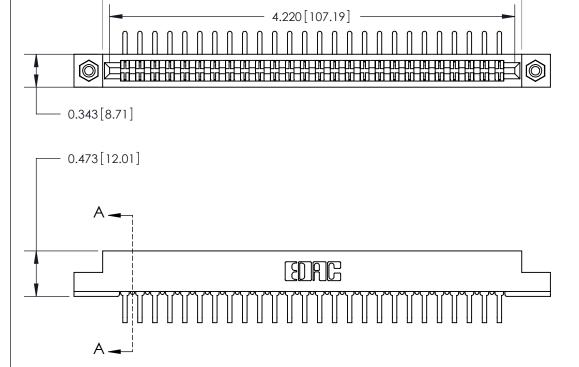

## **Contact Detail**

90 Degree Bend (Code 522 and 540 Contacts)

.156 [3.96] Contact Spacing x .200 [5.08] Row Spacing

4.366 [110.90]

THIS IS A C.A.D. GENERATED DRAWING

ISSUE NUMBER

ORIGINAL

SECTION A-A

.095 [2.41] Point of Contact (Measured from bottom of Card Slot) -

807/857 Series High Temp Card Edge Connector Part Number: 857-052-458-208

EDAC INC TORONTO, ONTARIO CANADA THESE DRAWINGS AND SPECIFICATIONS
ARE THE PROPERTY OF EDAC INC.,AND
SHALL NOT BE REPRODUCED,OR COPIE
OR USED AS THE BASIS FOR THE
MANUFACTURE OR SALE OF APPARATUS
WITHOILT WRITTEN PERMISSION

807 Assembly

See Accompanying Page for:

• Contact Bend Details