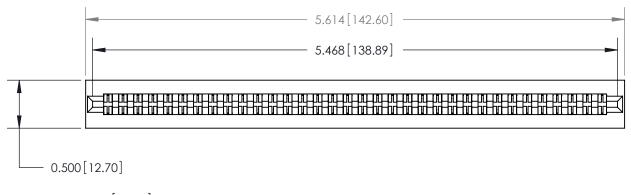

**Mounting Option** No Mounting Lugs **Contact Detail** 

Extender Board Bend (Code 522 Contacts)

.156 [3.96] Contact Spacing x .200 [5.08] Row Spacing

.095 [2.41] Point of Contact (Measured from bottom of Card Slot)

Card Slot Accepts .054 [1.37] to .070 [1.78] Thick P.C. Board

**See Accompanying Page for:** 

**Contact Bend Details** 

807/857 Series High Temp Card Edge Connector Part Number: 857-068-560-201

| $\cap$      |
|-------------|
| _           |
| II —        |
| ll J        |
| $\subseteq$ |
|             |