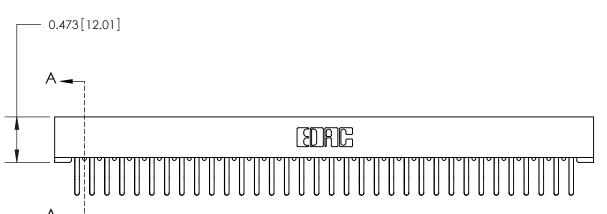

**Mounting Option** No Mounting Lugs **Contact Detail** 

Extender Board Bend (Code 522 Contacts)

.156 [3.96] Contact Spacing x .200 [5.08] Row Spacing

.095 [2.41] Point of Contact (Measured from bottom of Card Slot)

Card Slot Accepts .054 [1.37] to .070 [1.78] Thick P.C. Board

**See Accompanying Page for:** 

**Contact Bend Details** 

807/857 Series High Temp Card Edge Connector Part Number: 857-068-560-201

| $\cap$      |
|-------------|
| _           |
| II —        |
| ll J        |
| $\subseteq$ |
|             |