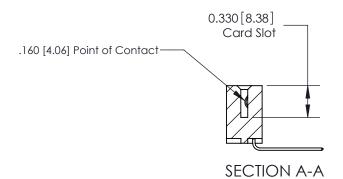

## **Contact Detail**

559-90 Degree Bend (Code 541 Contacts)

.156 [3.96] Contact Spacing x .200 [5.08] Row Spacing

**See Accompanying Pages for: Contact Bend Details** 

THIS IS A C.A.D. GENERATED DRAWING DO NOT MAKE MANUAL REVISIONS TO MASTER.