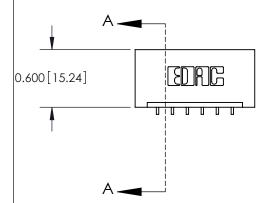

## **Contact Detail**

559-90 Degree Bend (Code 541 Contacts)

.156 [3.96] Contact Spacing x .200 [5.08] Row Spacing

**See Accompanying Pages for: Contact Bend Details** 

THIS IS A C.A.D. GENERATED DRAWING DO NOT MAKE MANUAL REVISIONS TO MASTER.