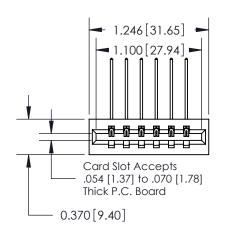

## **Contact Detail**

559-90 Degree Bend (Code 541 Contacts)

.156 [3.96] Contact Spacing x .200 [5.08] Row Spacing

**See Accompanying Pages for: Contact Bend Details** 

THIS IS A C.A.D. GENERATED DRAWING DO NOT MAKE MANUAL REVISIONS TO MASTER.