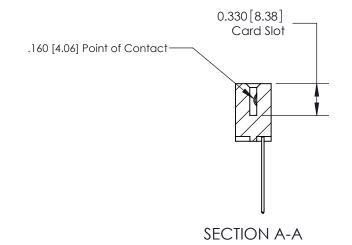

**See Accompanying Pages for:** 

**Contact Bend Details** 

ISSUE NUMBER

ORIGINAL

1

|                     | 837/887 Series High Temp Card Edge Connector |                                                                                                                                                               | ACAD REFERENCE | NO. 837 EN       | 837 ENG MASTER |  |
|---------------------|----------------------------------------------|---------------------------------------------------------------------------------------------------------------------------------------------------------------|----------------|------------------|----------------|--|
| Contact Bend Detail |                                              | DRAWN: J.LEE                                                                                                                                                  | DATE: OC       | DATE: OCT. 06/09 |                |  |
|                     | Confider Bend Defall                         |                                                                                                                                                               | CHECKED:       | DATE:            | DATE:          |  |
|                     | EDAC INC THESE                               | TORONTO, ONTARIO  CANADA  ARE THE PROPERTY OF EDAC INC., AND SHALL NOT BE REPRODUCED, OR COPIED OR USED AS THE BASIS FOR THE MANUFACTURE OR SALE OF APPARATUS | SCALE: NTS     | SHEET            | 2 <b>OF</b> 2  |  |
|                     |                                              |                                                                                                                                                               | DRAWING NUMBER |                  | ISSUE          |  |
|                     | YOUR CONNECTION TO QUALITY & SERVICE         |                                                                                                                                                               | 837 Assembly   |                  | 1              |  |