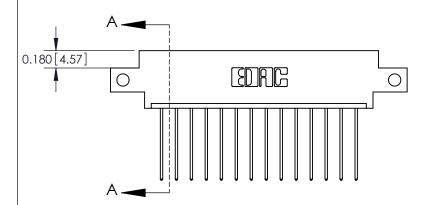

**Mounting Option** 

12-.128 (3.25) Dia. Side Mounting Holes

ISSUE NUMBER ORIGINAL

837/887 Series High Temp Card Edge Connector Part Number: 887-014-541-612

YOUR CONNECTION TO QUALITY & SERVICE

**EDAC INC** TORONTO, ONTARIO CANADA

THESE DRAWINGS AND SPECIFICATIONS ARE THE PROPERTY OF EDAC INC.,AND SHALL NOT BE REPRODUCED, OR COPIED OR USED AS THE BASIS FOR THE MANUFACTURE OR SALE OF APPARATUS WITHOUT WRITTEN PERMISSION.

| ACAD REFERENCE NO. | 837 ENG MASTER   |  |  |
|--------------------|------------------|--|--|
| DRAWN: J.LEE       | DATE: OCT. 06/09 |  |  |
| CHECKED:           | DATE:            |  |  |
| SCALE: NTS         | SHEET 1 OF 2     |  |  |
| DRAWING NUMBER     | ISSUE            |  |  |
| 837 Assembly       | 1                |  |  |