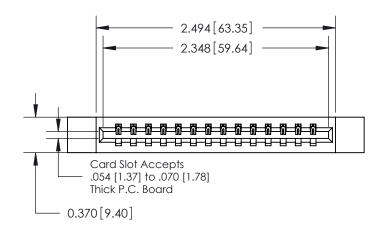

ISSUE NUMBER ORIGINAL

837/887 Series High Temp Card Edge Connector Part Number: 887-014-541-612

YOUR CONNECTION TO QUALITY & SERVICE

**EDAC INC** TORONTO, ONTARIO CANADA

THESE DRAWINGS AND SPECIFICATIONS ARE THE PROPERTY OF EDAC INC.,AND SHALL NOT BE REPRODUCED, OR COPIED OR USED AS THE BASIS FOR THE MANUFACTURE OR SALE OF APPARATUS WITHOUT WRITTEN PERMISSION.

| ACAD REFERENCE NO. | 837 ENG MASTER   |  |  |
|--------------------|------------------|--|--|
| DRAWN: J.LEE       | DATE: OCT. 06/09 |  |  |
| CHECKED:           | DATE:            |  |  |
| SCALE: NTS         | SHEET 1 OF 2     |  |  |
| DRAWING NUMBER     | ISSUE            |  |  |
| 837 Assembly       | 1                |  |  |