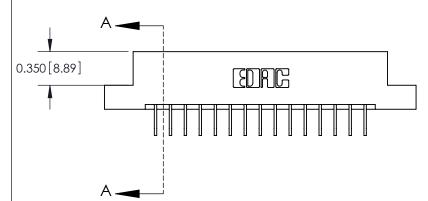

**Mounting Option** 

02-.128 (3.25) Dia. Mounting Holes

## **Contact Detail**

558-90 Degree Bend (Code 541 Contacts)

.156 [3.96] Contact Spacing x .200 [5.08] Row Spacing

THIS IS A C.A.D. GENERATED DRAWING DO NOT MAKE MANUAL REVISIONS TO MASTER.



ISSUE NUMBER

ORIGINAL







837/887 Series High Temp Card Edge Connector Part Number: 887-015-558-102

YOUR CONNECTION TO QUALITY & SERVICE

**EDAC INC** TORONTO, ONTARIO CANADA

THESE DRAWINGS AND SPECIFICATIONS ARE THE PROPERTY OF EDAC INC.,AND SHALL NOT BE REPRODUCED, OR COPIED OR USED AS THE BASIS FOR THE MANUFACTURE OR SALE OF APPARATUS WITHOUT WRITTEN PERMISSION.

| ACAD REFERENCE NO. | 837 ENG MASTER   |  |  |
|--------------------|------------------|--|--|
| DRAWN: J.LEE       | DATE: OCT. 06/09 |  |  |
| CHECKED:           | DATE:            |  |  |
| SCALE: NTS         | SHEET 1 OF 2     |  |  |
| DRAWING NUMBER     | ISSUE            |  |  |
| 837 Assembly       | 1                |  |  |

**See Accompanying Pages for:** 

**Contact Bend Details** 



ISSUE NUMBER

ORIGINAL

1



|