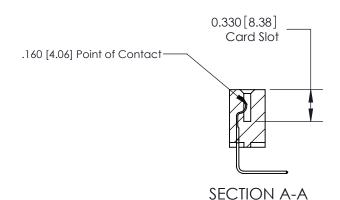

## **Contact Detail**

558-90 Degree Bend (Code 541 Contacts)

.156 [3.96] Contact Spacing x .200 [5.08] Row Spacing

THIS IS A C.A.D. GENERATED DRAWING DO NOT MAKE MANUAL REVISIONS TO MASTER.

ISSUE NUMBER

ORIGINAL

**See Accompanying Pages for:** 

**Contact Bend Details** 

ISSUE NUMBER

ORIGINAL

1

|                     | 837/887 Series High Temp Card Edge Connector |                                                                                                                                                              | ACAD REFERENCE | NO. 837 EN       | 837 ENG MASTER |  |
|---------------------|----------------------------------------------|--------------------------------------------------------------------------------------------------------------------------------------------------------------|----------------|------------------|----------------|--|
| Contact Bend Detail |                                              | DRAWN: J.LEE                                                                                                                                                 | DATE: OC       | DATE: OCT. 06/09 |                |  |
|                     |                                              |                                                                                                                                                              | CHECKED:       | DATE:            | DATE:          |  |
|                     | EDAC INC                                     | TORONTO, ONTARIO CANADA  ARE THE PROPERTY OF EDAC INC., AND SHALL NOT BE REPRODUCED, OR COPIED OR USED AS THE BASIS FOR THE MANUFACTURE OR SALE OF APPARATUS | SCALE: NTS     | SHEET            | 2 <b>OF</b> 2  |  |
|                     | TORONTO, ONTARIO                             |                                                                                                                                                              | DRAWING NUMBER |                  | ISSUE          |  |
| ,                   | YOUR CONNECTION TO QUALITY & SERVICE         |                                                                                                                                                              | 837 Assembly   |                  | 1              |  |