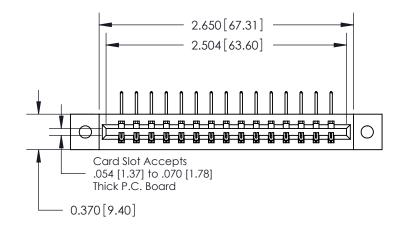

837/887 Series High Temp Card Edge Connector Part Number: 887-015-558-102

YOUR CONNECTION TO QUALITY & SERVICE

**EDAC INC** TORONTO, ONTARIO CANADA

THESE DRAWINGS AND SPECIFICATIONS ARE THE PROPERTY OF EDAC INC.,AND SHALL NOT BE REPRODUCED, OR COPIED OR USED AS THE BASIS FOR THE MANUFACTURE OR SALE OF APPARATUS WITHOUT WRITTEN PERMISSION.