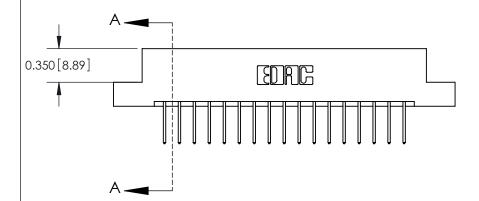

**Mounting Option** 

04-.156 (3.96) Dia. Mounting Holes

.156 [3.96] Contact Spacing x .200 [5.08] Row Spacing

**Contact Detail** 523-P.C. Tail .025 Sq.(0.64 Sq.) - Tail LG=.390(9.91)

THIS IS A C.A.D. GENERATED DRAWING DO NOT MAKE MANUAL REVISIONS TO MASTER.

ISSUE NUMBER ORIGINAL

**See Accompanying Pages for:** 

**Contact Bend Details** 

837/887 Series High Temp Card Edge Connector Part Number: 887-034-523-204

YOUR CONNECTION TO QUALITY & SERVICE

**EDAC INC** TORONTO, ONTARIO CANADA