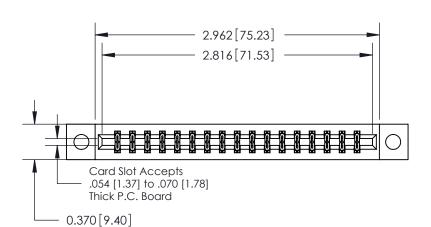

**Mounting Option** 

04-.156 (3.96) Dia. Mounting Holes

.156 [3.96] Contact Spacing x .200 [5.08] Row Spacing

**Contact Detail** 523-P.C. Tail .025 Sq.(0.64 Sq.) - Tail LG=.390(9.91)

THIS IS A C.A.D. GENERATED DRAWING DO NOT MAKE MANUAL REVISIONS TO MASTER.

ISSUE NUMBER ORIGINAL

**See Accompanying Pages for:** 

**Contact Bend Details** 

837/887 Series High Temp Card Edge Connector Part Number: 887-034-523-204

YOUR CONNECTION TO QUALITY & SERVICE

**EDAC INC** TORONTO, ONTARIO CANADA