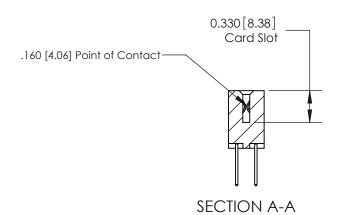

ISSUE NUMBER

ORIGINAL

1

|                     | 837/887 Series High Temp Card Edge Connector                                                                                                                                                                                                                                               |                                  | ACAD REFERENCE | NO. 837 EN       | 837 ENG MASTER |  |
|---------------------|--------------------------------------------------------------------------------------------------------------------------------------------------------------------------------------------------------------------------------------------------------------------------------------------|----------------------------------|----------------|------------------|----------------|--|
| Contact Bend Detail |                                                                                                                                                                                                                                                                                            | DRAWN: J.LEE                     | DATE: OC       | DATE: OCT. 06/09 |                |  |
|                     | Comaci bena beraii                                                                                                                                                                                                                                                                         |                                  | CHECKED:       | DATE:            | DATE:          |  |
| EDAC INC THE        | THESE DRAWINGS AND SPECIFICATIONS                                                                                                                                                                                                                                                          | SCALE: NTS                       | SHEET          | 2 <b>OF</b> 2    |                |  |
|                     | TORONTO, ONTARIO CANADA YOUR CONNECTION TO QUALITY & SERVICE  TORONTO, ONTARIO CANADA YOUR CONNECTION TO QUALITY & SERVICE  ARE THE PROPERTY OF EDAC INC. AND SHALL NOT BE REPRODUCED, OR COPIED OR USED AS THE BASIS FOR THE MANUFACTURE OR SALE OF APPARATUS WITHOUT WRITTEN PERMISSION. | DRAWING NUMBER                   |                | ISSUE            |                |  |
|                     |                                                                                                                                                                                                                                                                                            | MANUFACTURE OR SALE OF APPARATUS | 837 Assembly   |                  | 1              |  |