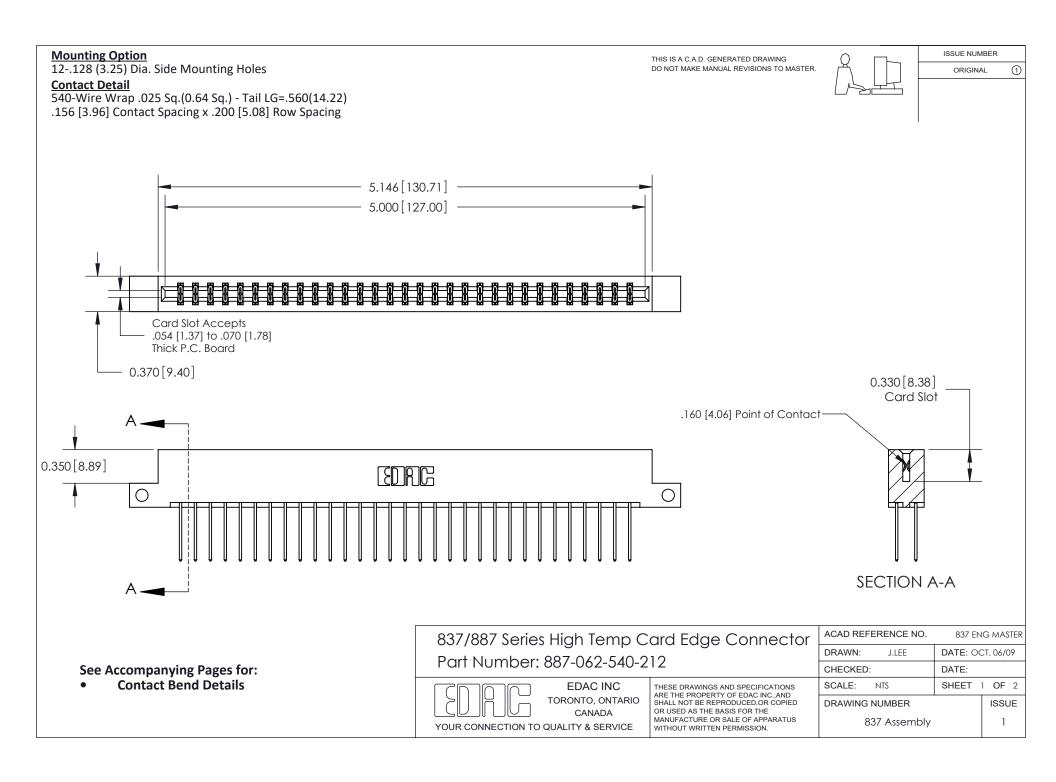

ISSUE NUMBER

ORIGINAL

1



|  | 837/887 Series High Temp Card Edge Connector<br>Contact Bend Detail   |                                                                                                                                                                                                  | ACAD REFERENCE | NO. 837 EN | 837 ENG MASTER   |  |
|--|-----------------------------------------------------------------------|--------------------------------------------------------------------------------------------------------------------------------------------------------------------------------------------------|----------------|------------|------------------|--|
|  |                                                                       |