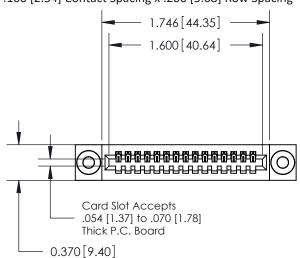

## **Contact Detail**

524-P.C. Tail .018 Sq.(0.46 Sq.) - Tail LG=.185(4.70) .100 [2.54] Contact Spacing x .200 [5.08] Row Spacing

**See Accompanying Pages for:** 

- **Contact Bend Details**
- **Mounting Options**

.240 [6.10] Point of Contact-

842/892 Series High Temp Card Edge Connector Part Number: 892-015-524-103

YOUR CONNECTION TO QUALITY & SERVICE

CANADA

842 ENG MASTER J.LEE DATE: OCT. 06/09 SHEET 1 OF 3

842 Assembly