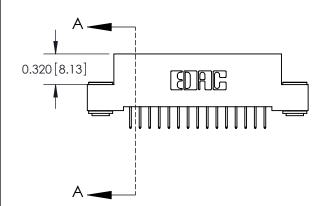

.240 [6.10] Point of Contact-

842/892 Series High Temp Card Edge Connector Part Number: 892-015-524-103

YOUR CONNECTION TO QUALITY & SERVICE

CANADA

842 ENG MASTER J.LEE DATE: OCT. 06/09 SHEET 1 OF 3

842 Assembly