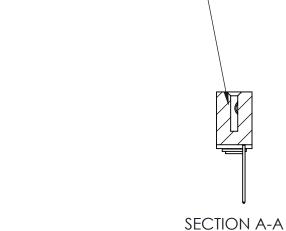

842 Assembly

THIS IS A C.A.D. GENERATED DRAWING DO NOT MAKE MANUAL REVISIONS TO MASTER

ORIGINAL (1)

| 842/892 Series High Temp Card Edge Connector<br>Contact Bend Detail |                                                                   | ACAD REFERENCE NO. 842 ENG MASTER |             |                         |        |
|---------------------------------------------------------------------|-------------------------------------------------------------------|-----------------------------------|-------------|-------------------------|--------|
|                                                                     |                                                                   | DRAWN:                            | J.LEE       | DATE: <b>OCT. 06/09</b> |        |
|                                                                     |                                                                   | CHECKE                            | ):          | DATE:                   |        |
| EDAC INC                                                            | THESE DRAWINGS AND SPECIFICATIONS ARE THE PROPERTY OF EDAC INCAND | SCALE:                            | NTS         | SHEET :                 | 2 OF 3 |
| TORONTO, ONTARIO                                                    | SHALL NOT BE REPRODUCED, OR COPIED OR USED AS THE BASIS FOR THE   | DRAWING                           | NUMBER      |                         | ISSUE  |
| YOUR CONNECTION TO QUALITY & SERVICE                                | MANUFACTURE OR SALE OF APPARATUS WITHOUT WRITTEN PERMISSION.      | 8                                 | 42 Assembly |                         | 1      |