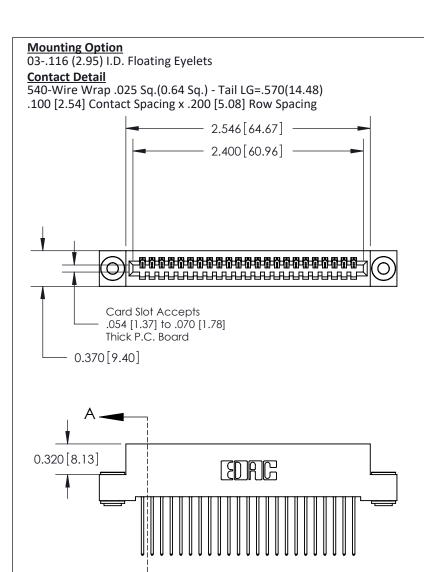

## **See Accompanying Pages for:**

- **Contact Bend Details**
- **Mounting Options**

842/892 Series High Temp Card Edge Connector Part Number: 892-023-540-103

CANADA

| ACAD REFERENCE NO. 842 ENG MASTER |                  |
|-----------------------------------|------------------|
| DRAWN: J.LEE                      | DATE: OCT. 06/09 |
| CHECKED:                          | DATE:            |
| SCALE: NTS                        | SHEET 1 OF 3     |
| DRAWING NUMBER                    | ISSUE            |