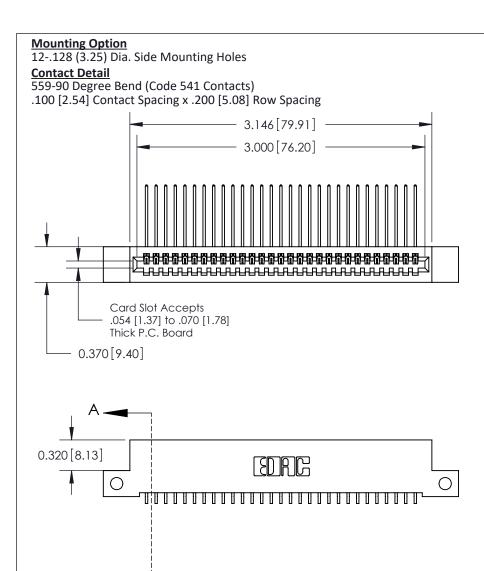

ORIGINAL (1)

| 842/892 Series High Temp C           | ACAD REFERENCE NO. 842 ENG MASTER                               |              |        |          |          |
|--------------------------------------|-----------------------------------------------------------------|--------------|--------|----------|----------|
| Contact Bend Detail                  |                                                                 |              | J.LEE  | DATE: OC | T. 06/09 |
|                                      |                                                                 |              | ):     | DATE:    |          |
| EDAC INC                             | ARE THE BROBERTY OF ERAC INC. AND                               |              | NTS    | SHEET :  | 2 OF 3   |
| TORONTO, ONTARIO                     | SHALL NOT BE REPRODUCED, OR COPIED OR USED AS THE BASIS FOR THE | DRAWING      | NUMBER |          | ISSUE    |
| YOUR CONNECTION TO QUALITY & SERVICE | MANUFACTURE OR SALE OF APPARATUS WITHOUT WRITTEN PERMISSION.    | 842 Assembly |        |          | 1        |

THIS IS A C.A.D. GENERATED DRAWING
DO NOT MAKE MANUAL REVISIONS TO MASTER

ISSUE NUMBER

ORIGINAL

1

| 842/892 Series High Temp Card Edge Co<br>Mounting Options  | DRAWN: J.LEE DATE: OCT. 06/09  CHECKED: DATE: |
|------------------------------------------------------------|-----------------------------------------------|
| EDAC INC THESE DRAWINGS AND S ARE THE PROPERTY OF          |                                               |
|                                                            | DUCED,OR COPIED DRAWING NUMBER ISSUE          |
| YOUR CONNECTION TO QUALITY & SERVICE WITHOUT WRITTEN PERMI |                                               |