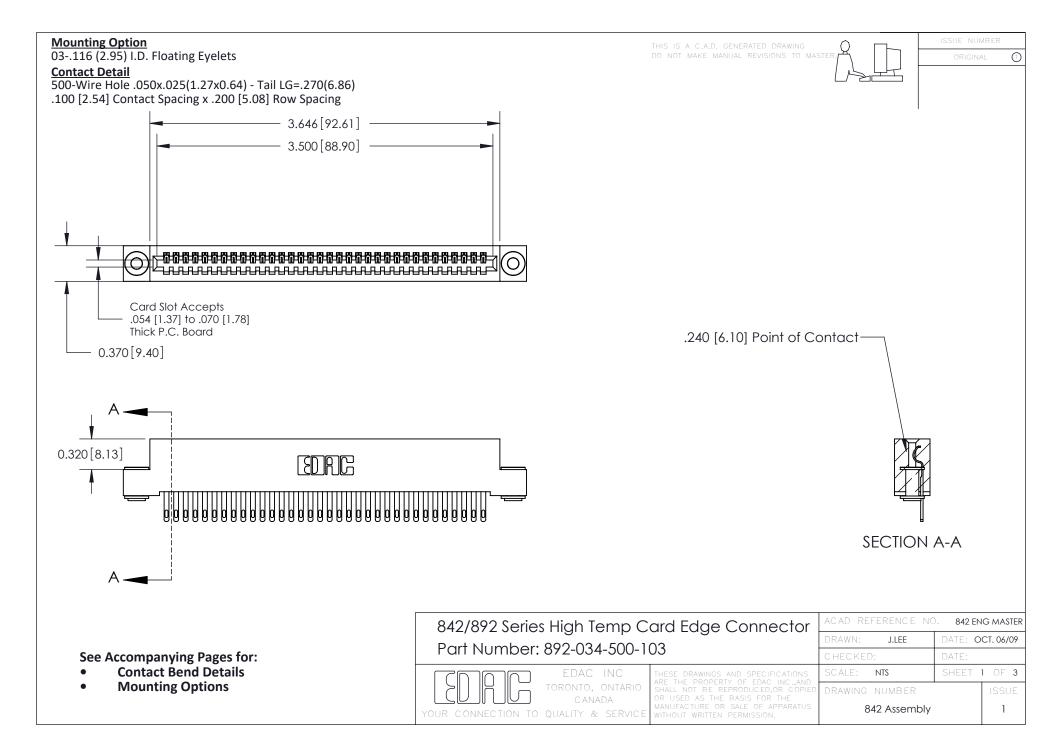

THIS IS A C.A.D. GENERATED DRAWING DO NOT MAKE MANUAL REVISIONS TO MASTER

ISSUE NUMBE

ORIGINAL

1

| 842/892 Series High Temp Card Edge Connector<br>Contact Bend Detail                            |                                                                   | ACAD REFERENCE NO. 842 ENG MASTER |       |                         |        |
|------------------------------------------------------------------------------------------------|-------------------------------------------------------------------|-----------------------------------|-------|-------------------------|--------|
|                                                                                                |                                                                   | DRAWN: .                          | J.LEE | DATE: <b>OCT. 06/09</b> |        |
|                                                                                                |                                                                   | CHECKED:                          |       | DATE:                   |        |
| EDAC INC                                                                                       | THESE DRAWINGS AND SPECIFICATIONS ARE THE PROPERTY OF EDAC INCAND | SCALE: NTS                        |       | SHEET 2                 | 2 OF 3 |
| TORONTO, ONTARIO                                                                               | SHALL NOT BE REPRODUCED, OR COPIED OR USED AS THE BASIS FOR THE   | DRAWING NUI                       | MBER  |                         | ISSUE  |
| CANADA  OR USED AS THE BASIS FOR THE MANUFACTURE OR SALE OF APPARA WITHOUT WRITTEN PERMISSION. |                                                                   | 842 Assembly                      |       | 1                       |        |