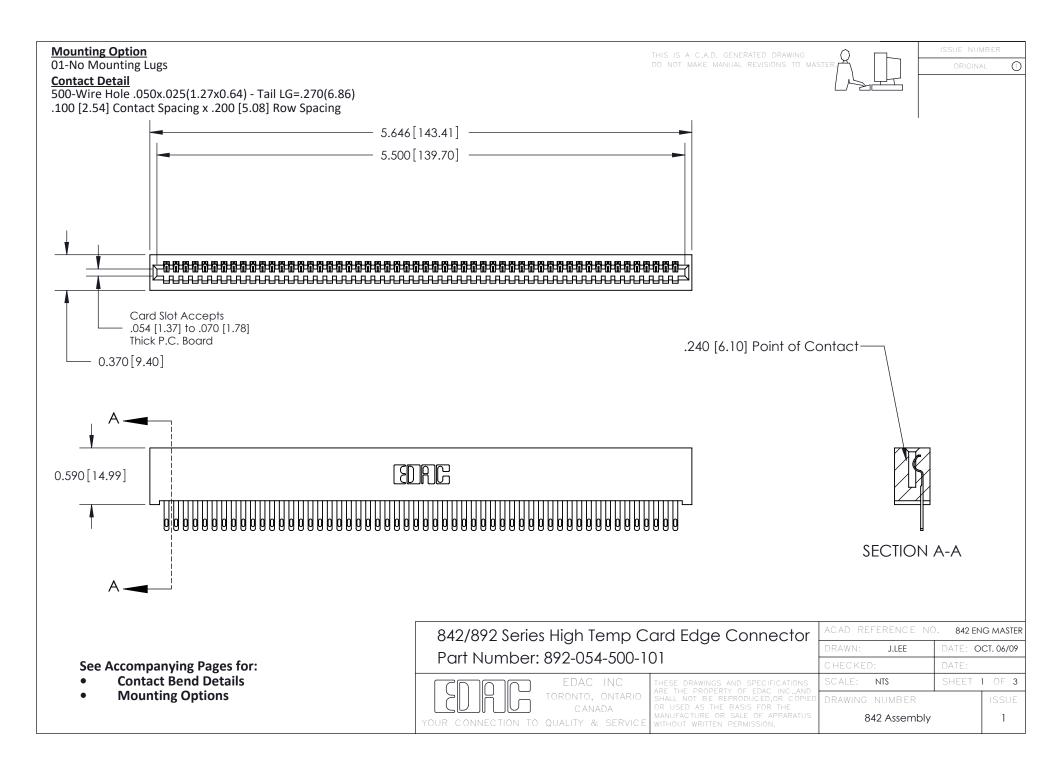

THIS IS A C.A.D. GENERATED DRAWING DO NOT MAKE MANUAL REVISIONS TO MASTER

ISSUE NUMBE

ORIGINAL

1

| 842/892 Series High Temp Card Edge Connector<br>Contact Bend Detail                            |                                                                   | ACAD REFERENCE NO. 842 ENG MASTER |       |                         |        |
|------------------------------------------------------------------------------------------------|-------------------------------------------------------------------|-----------------------------------|-------|-------------------------|--------|
|                                                                                                |                                                                   | DRAWN: .                          | J.LEE | DATE: <b>OCT. 06/09</b> |        |
|                                                                                                |                                                                   | CHECKED:                          |       | DATE:                   |        |
| EDAC INC                                                                                       | THESE DRAWINGS AND SPECIFICATIONS ARE THE PROPERTY OF EDAC INCAND | SCALE: NTS                        |       | SHEET 2                 | 2 OF 3 |
| TORONTO, ONTARIO                                                                               | SHALL NOT BE REPRODUCED, OR COPIED OR USED AS THE BASIS FOR THE   | DRAWING NUI                       | MBER  |                         | ISSUE  |
| CANADA  OR USED AS THE BASIS FOR THE MANUFACTURE OR SALE OF APPARA WITHOUT WRITTEN PERMISSION. |                                                                   | 842 Assembly                      |       | 1                       |        |