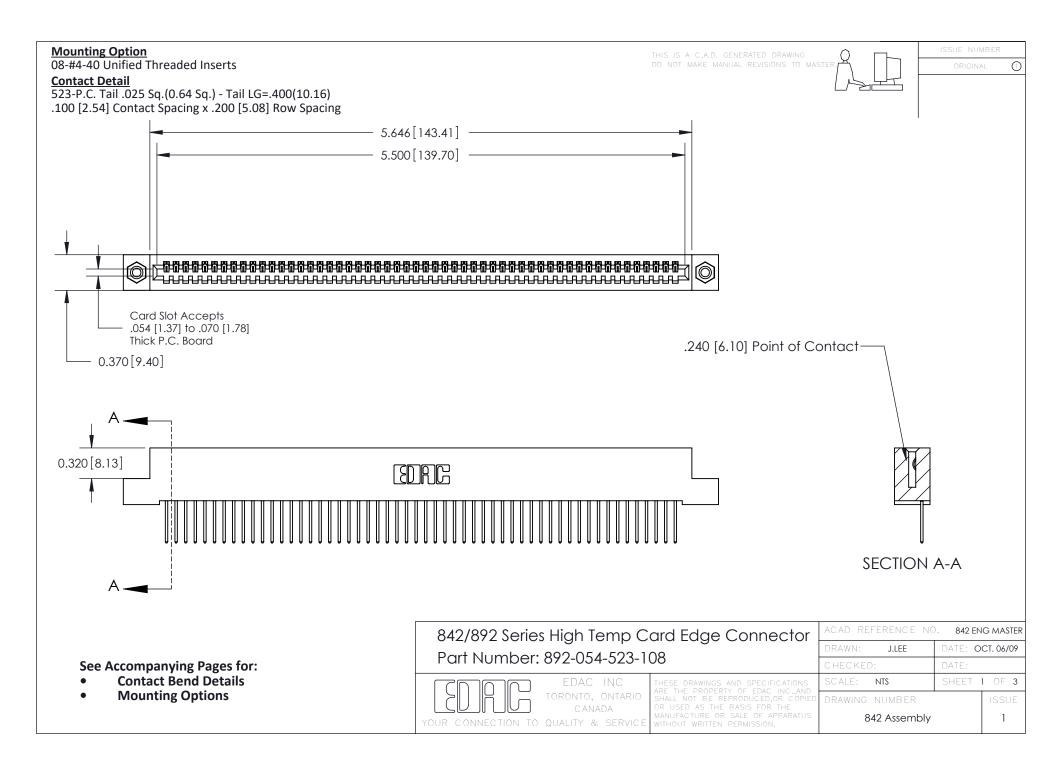

THIS IS A C.A.D. GENERATED DRAWING DO NOT MAKE MANUAL REVISIONS TO MASTER

ORIGINAL (1)



| 842/892 Series High Temp Card Edge Connector<br>Contact Bend Detail |                                                                                                 | ACAD REFERENCE NO. 842 ENG MASTER |             |                  |        |
|---------------------------------------------------------------------|-------------------------------------------------------------------------------------------------|-----------------------------------|-------------|------------------|--------|
|                                                                     |                                                                                                 | DRAWN:                            | J.LEE