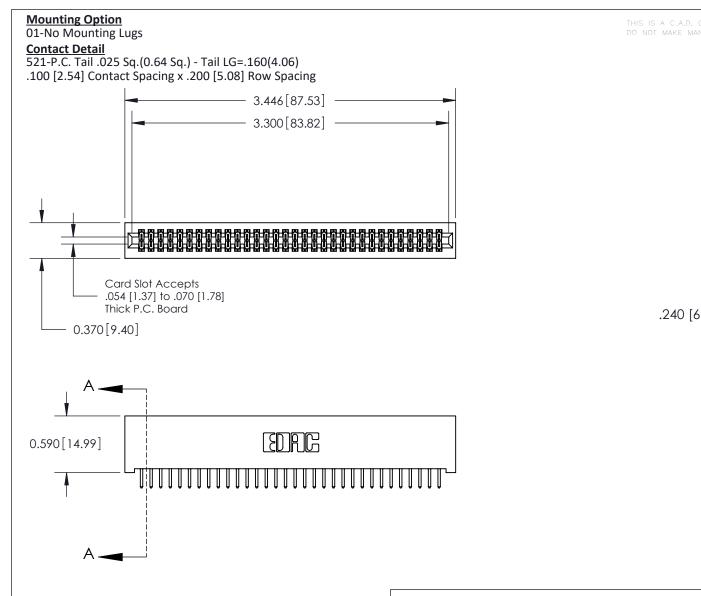

.240 [6.10] Point of Contact-

842/892 Series High Temp Card Edge Connector Part Number: 892-064-521-201

YOUR CONNECTION TO QUALITY & SERVICE

| ACAD REFERENCE NO. 842 ENG MASTER |                  |
|-----------------------------------|------------------|
| DRAWN: J.LEE                      | DATE: OCT. 06/09 |
| CHECKED:                          | DATE:            |
| SCALE: NTS                        | SHEET 1 OF 3     |
| DRAWING NUMBER                    | ISSUE            |

SECTION A-A

842 Assembly

**See Accompanying Pages for:** 

- **Contact Bend Details**
- **Mounting Options**

THIS IS A C.A.D. GENERATED DRAWING DO NOT MAKE MANUAL REVISIONS TO MASTER

ORIGINAL (1)

| 842/892 Series High Temp Card Edge Connector<br>Contact Bend Detail |                                                                   | ACAD REFERENCE NO. 842 ENG MASTER |             |                         |        |
|---------------------------------------------------------------------|-------------------------------------------------------------------|-----------------------------------|-------------|-------------------------|--------|
|                                                                     |                                                                   | DRAWN:                            | J.LEE       | DATE: <b>OCT. 06/09</b> |        |
|                                                                     |                                                                   | CHECKE                            | ):          | DATE:                   |        |
| EDAC INC                                                            | THESE DRAWINGS AND SPECIFICATIONS ARE THE PROPERTY OF EDAC INCAND | SCALE:                            | NTS         | SHEET :                 | 2 OF 3 |
| TORONTO, ONTARIO                                                    | SHALL NOT BE REPRODUCED, OR COPIED OR USED AS THE BASIS FOR THE   | DRAWING                           | NUMBER      |                         | ISSUE  |
| YOUR CONNECTION TO QUALITY & SERVICE                                | MANUFACTURE OR SALE OF APPARATUS WITHOUT WRITTEN PERMISSION.      | 8                                 | 42 Assembly |                         | 1      |