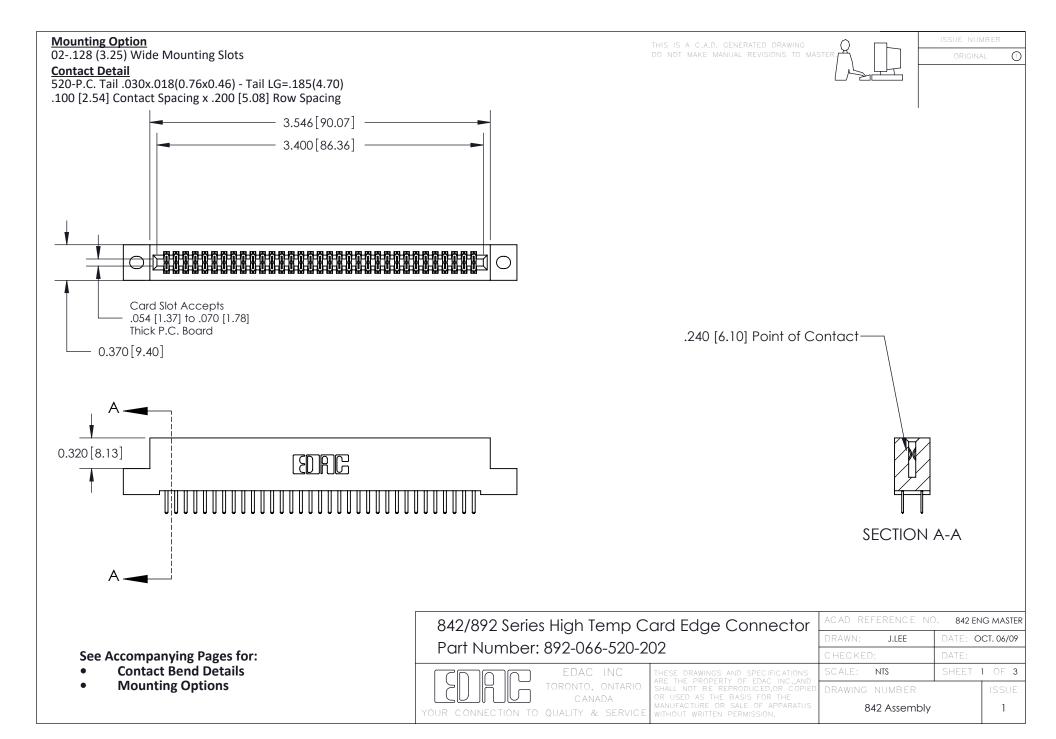

THIS IS A C.A.D. GENERATED DRAWING DO NOT MAKE MANUAL REVISIONS TO MASTER

ORIGINAL (1)



| 842/892 Series High Temp Card Edge Connector<br>Contact Bend Detail |                                                                                                 | ACAD REFERENCE NO. 842 ENG MASTER |             |                  |        |
|---------------------------------------------------------------------|-------------------------------------------------------------------------------------------------|-----------------------------------|-------------|------------------|--------|
|                                                                     |                                                                                                 | DRAWN:                            | J.LEE