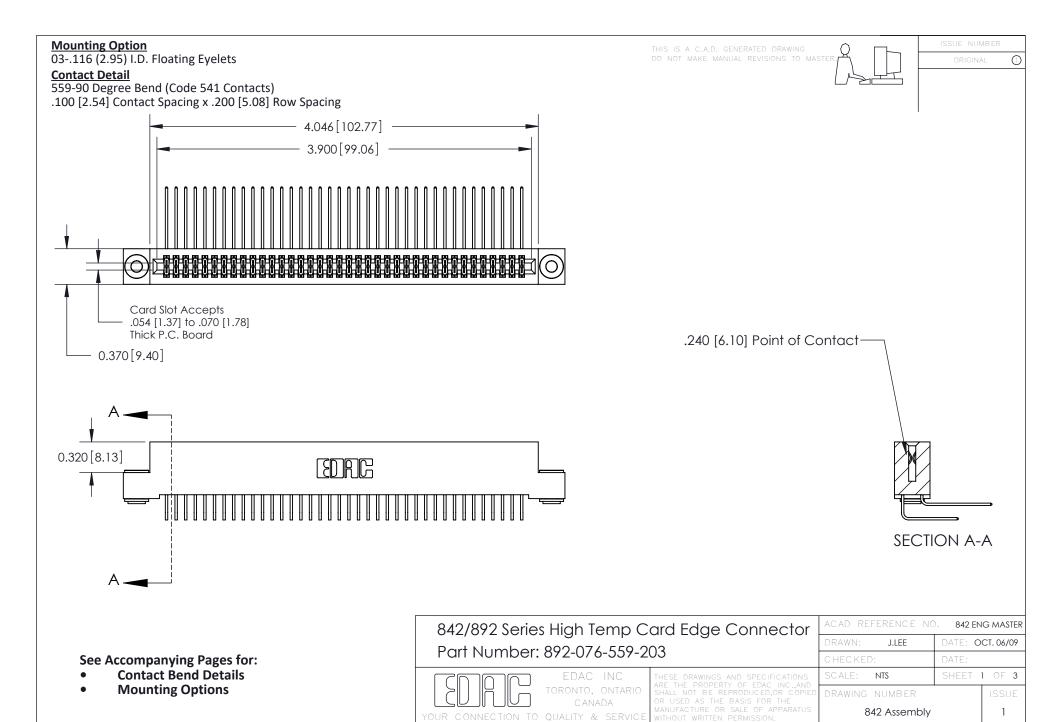

THIS IS A C.A.D. GENERATED DRAWING DO NOT MAKE MANUAL REVISIONS TO MASTER

ORIGINAL (1)



| 842/892 Series High Temp Card Edge Connector<br>Contact Bend Detail |                                                                                                 | ACAD REFERENCE NO. 842 ENG MASTER |             |                  |        |
|---------------------------------------------------------------------|-------------------------------------------------------------------------------------------------|-----------------------------------|-------------|------------------|--------|
|                                                                     |                                                                                                 | DRAWN:                            | J.LEE