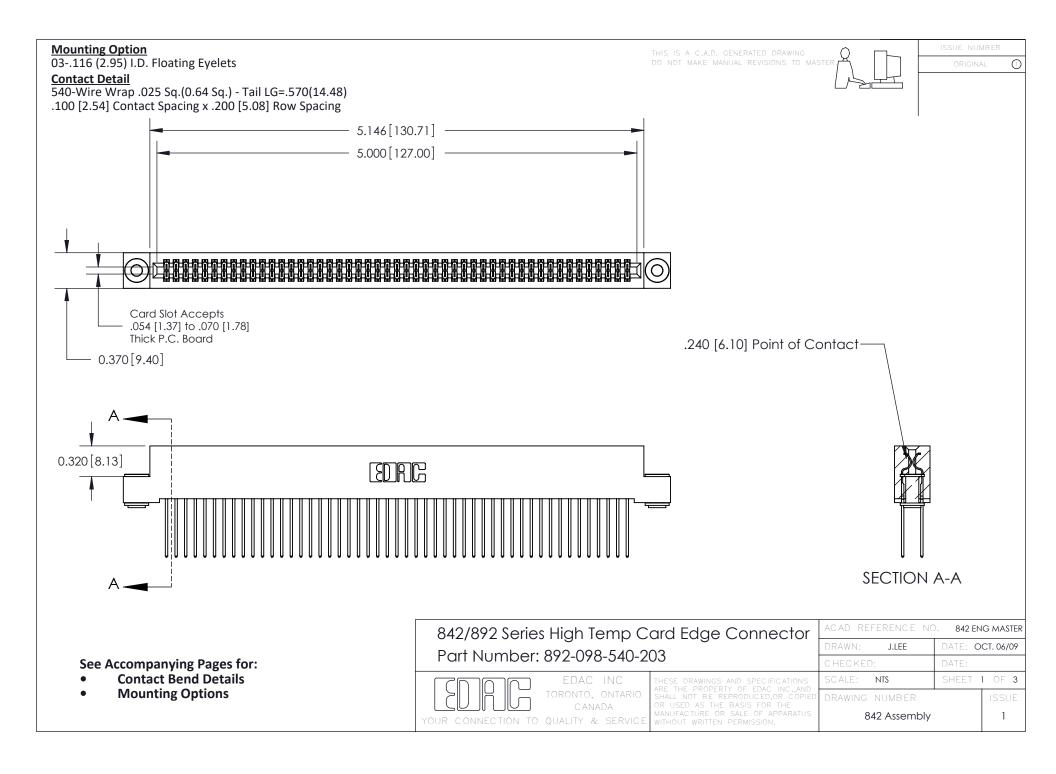

THIS IS A C.A.D. GENERATED DRAWING DO NOT MAKE MANUAL REVISIONS TO MASTER

ORIGINAL (1)



| 842/892 Series High Temp Card Edge Connector<br>Contact Bend Detail |                                                                                                 | ACAD REFERENCE NO. 842 ENG MASTER |             |                  |        |
|---------------------------------------------------------------------|-------------------------------------------------------------------------------------------------|-----------------------------------|-------------|------------------|--------|
|                                                                     |                                                                                                 | DRAWN:                            | J.LEE