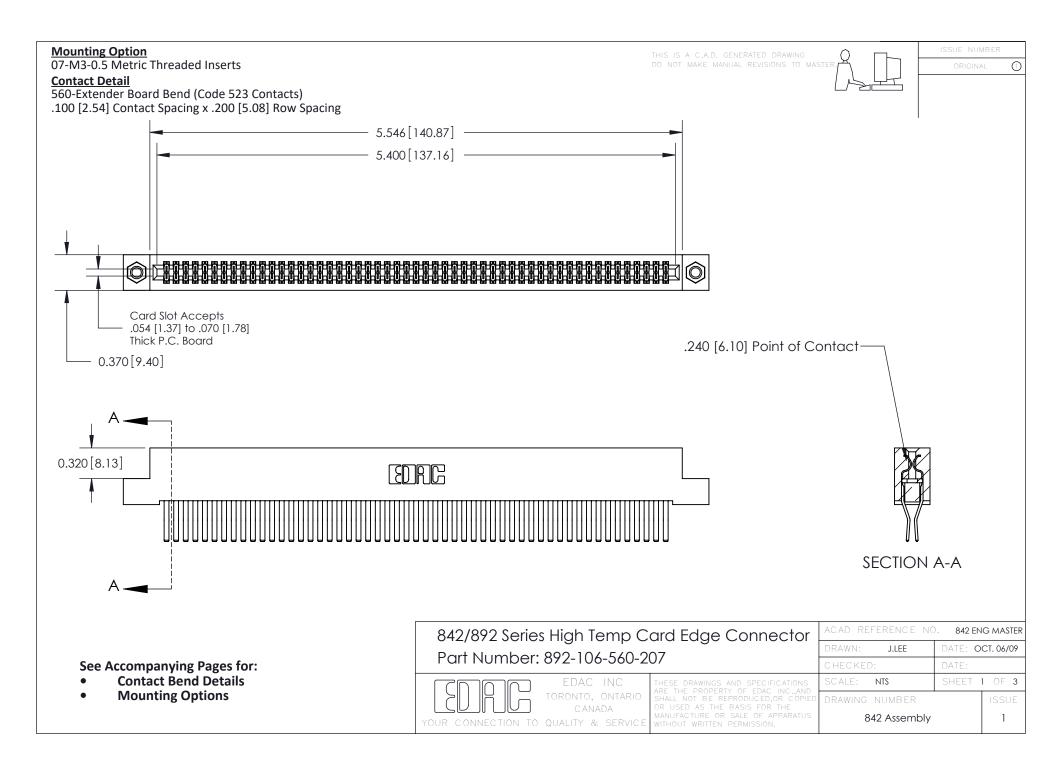

THIS IS A C.A.D. GENERATED DRAWING DO NOT MAKE MANUAL REVISIONS TO MASTER

ORIGINAL (1)



| 842/892 Series High Temp Card Edge Connector<br>Contact Bend Detail |                                                                                                  | ACAD REFERENCE NO. 842 ENG MASTER |             |                  |        |
|---------------------------------------------------------------------|--------------------------------------------------------------------------------------------------|-----------------------------------|-------------|------------------|--------|
|                                                                     |                                                                                                  | DRAWN:                            | J.