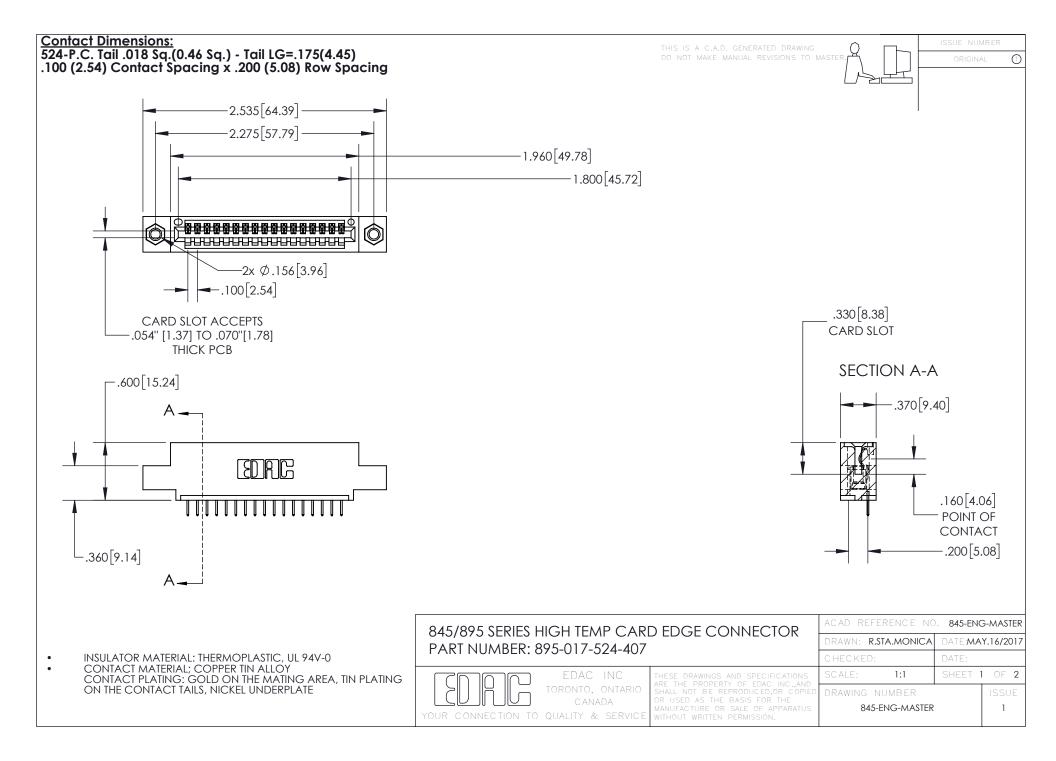

INSULATOR MATERIAL: THERMOPLASTIC POLYESTER, UL 94V-0 DAP MATERIAL AVAILABLE UPON REQUEST

**Contact Code 558** 

CONTACT MATERIAL; COPPER ALLOY CONTACT PLATING: GOLD ON THE MATING AREA, TIN PLATING ON THE CONTACT TAILS, NICKEL UNDERPLATE

## 845/895 SERIES HIGH TEMP CARD EDGE CONNECTOR CONTACT CODE 555,556,558,559,560 DIMENSIONS

YOUR CONNECTION TO QUALITY & SERVICE

Contact Code 559

|   | ACAD REFERENCE NO. 845-ENG-MASTER |                  |  |
|---|-----------------------------------|------------------|--|
|   | DRAWN: R.STA.MONICA               | DATE:MAY.16/2017 |  |
|   | CHECKED:                          | DATE:            |  |
|   | SCALE: 1:1                        | SHEET 2 OF 2     |  |
| D | DRAWING NUMBER                    | ISSUE            |  |

Contact Code 560

845-ENG-MASTER