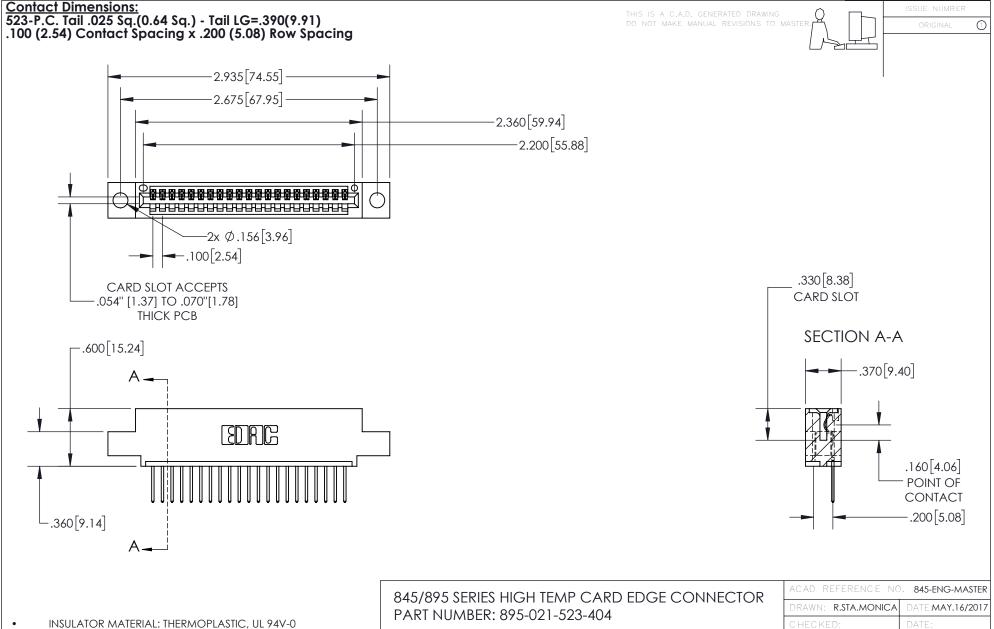

CONTACT MATERIAL; COPPER TIN ALLOY
CONTACT PLATING: GOLD ON THE MATING AREA, TIN PLATING
ON THE CONTACT TAILS, NICKEL UNDERPLATE

YOUR CONNECTION TO QUALITY & SERVICE

| ACAD REFERENCE NO   | 845-ENG-MASTER   |
|---------------------|------------------|
| DRAWN: R.STA.MONICA | DATE:MAY.16/2017 |
| CHECKED:            | DATE:            |
| SCALE: 1:1          | SHEET 1 OF 2     |
| DRAWING NUMBER      | ISSUE            |
| 845-ENG-MASTER      | 1                |







- INSULATOR MATERIAL: THERMOPLASTIC POLYESTER, UL 94V-0 DAP MATERIAL AVAILABLE UPON REQUEST
- CONTACT MATERIAL; COPPER ALLOY

CONTACT PLATING: GOLD ON THE MATING AREA, TIN PLATING ON THE CONTACT TAILS, NICKEL UNDERPLATE

## 845/895 SERIES HIGH TEMP CARD EDGE CONNECTOR CONTACT CODE 555,556,558,559,560 DIMENSIONS

YOUR CON