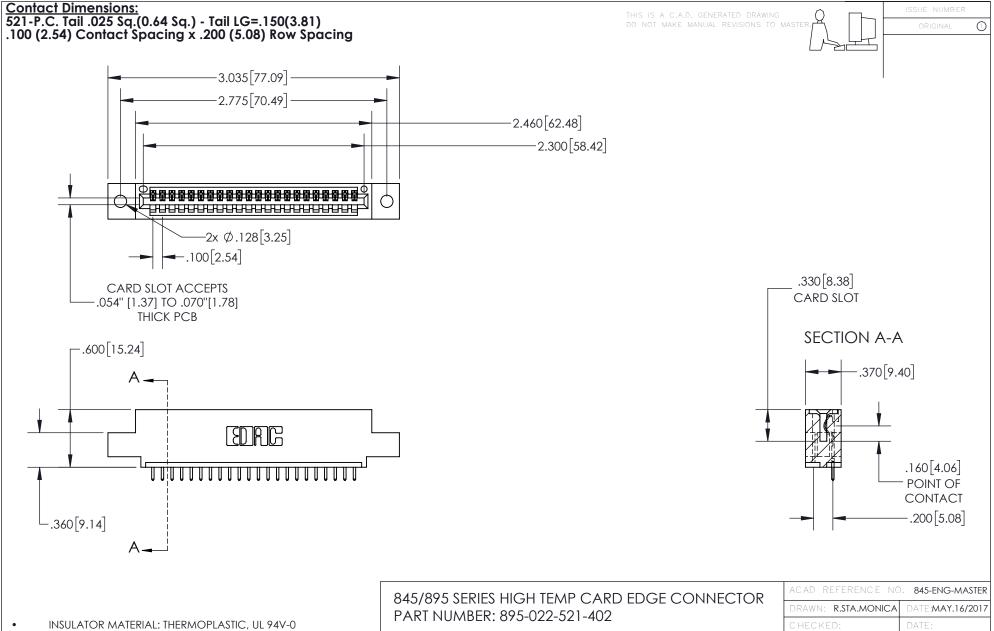

CONTACT MATERIAL; COPPER TIN ALLOY
CONTACT PLATING: GOLD ON THE MATING AREA, TIN PLATING
ON THE CONTACT TAILS, NICKEL UNDERPLATE

YOUR CONNECTION TO QUALITY & SERVICE

| ACAD REFERENCE NO. 843-ENG-MASIER |                  |
|-----------------------------------|------------------|
| DRAWN: R.STA.MONICA               | DATE:MAY.16/2017 |
| CHECKED:                          | DATE:            |
| SCALE: 1:1                        | SHEET 1 OF 2     |
| DRAWING NUMBER                    | ISSUE            |
| 845-ENG-MASTER                    | 2 1              |







INSULATOR MATERIAL: THERMOPLASTIC POLYESTER, UL 94V-0 DAP MATERIAL AVAILABLE UPON REQUEST

**Contact Code 558** 

CONTACT MATERIAL; COPPER ALLOY CONTACT PLATING: GOLD ON THE MATING AREA, TIN PLATING ON THE CONTACT TAILS, NIC