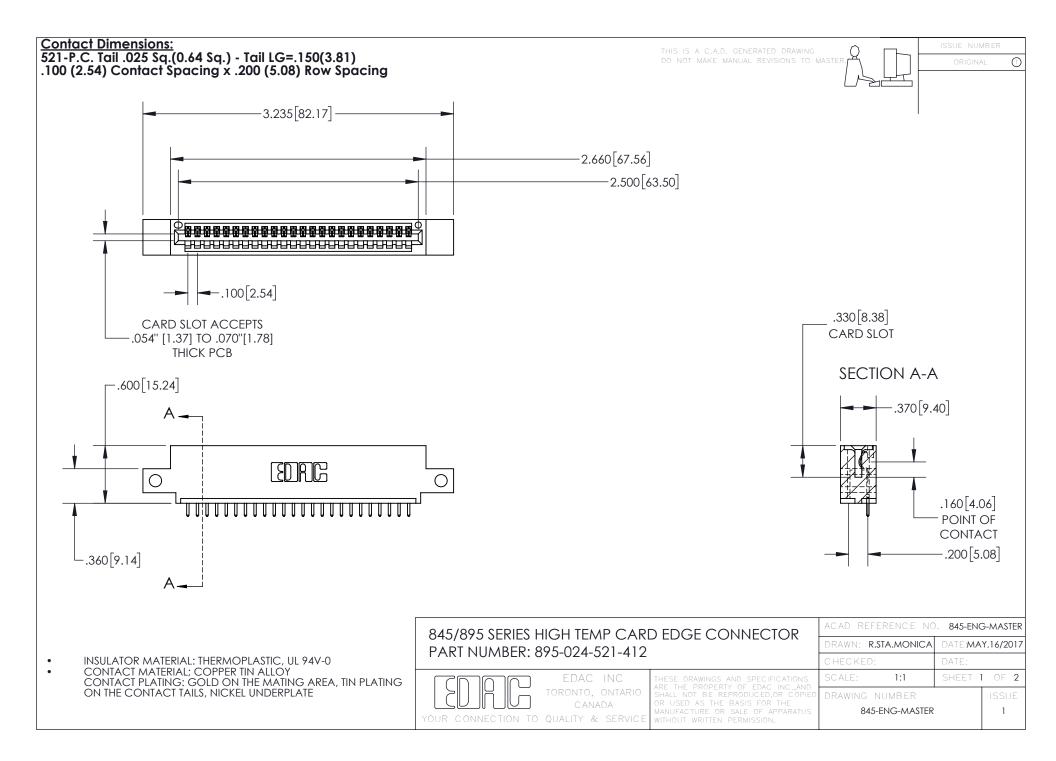

INSULATOR MATERIAL: THERMOPLASTIC POLYESTER, UL 94V-0 DAP MATERIAL AVAILABLE UPON REQUEST

**Contact Code 558** 

CONTACT MATERIAL; COPPER ALLOY CONTACT PLATING: GOLD ON THE MATING AREA, TIN PLATING ON THE CONTACT TAILS, NICKEL UNDERPLATE

## 845/895 SERIES HIGH TEMP CARD EDGE CONNECTOR CONTACT CODE 555,556,558,559,560 DIMENSIONS

YOUR CONNECTION TO QUALITY & SERVICE

Contact Code 559

|   | ACAD REFERENCE NO. 845-ENG-MASTER |                  |  |
|---|-----------------------------------|------------------|--|
|   | DRAWN: R.STA.MONICA               | DATE:MAY.16/2017 |  |
|   | CHECKED:                          | DATE:            |  |
|   | SCALE: 1:1                        | SHEET 2 OF 2     |  |
| D | DRAWING NUMBER                    | ISSUE            |  |

Contact Code 560

845-ENG-MASTER